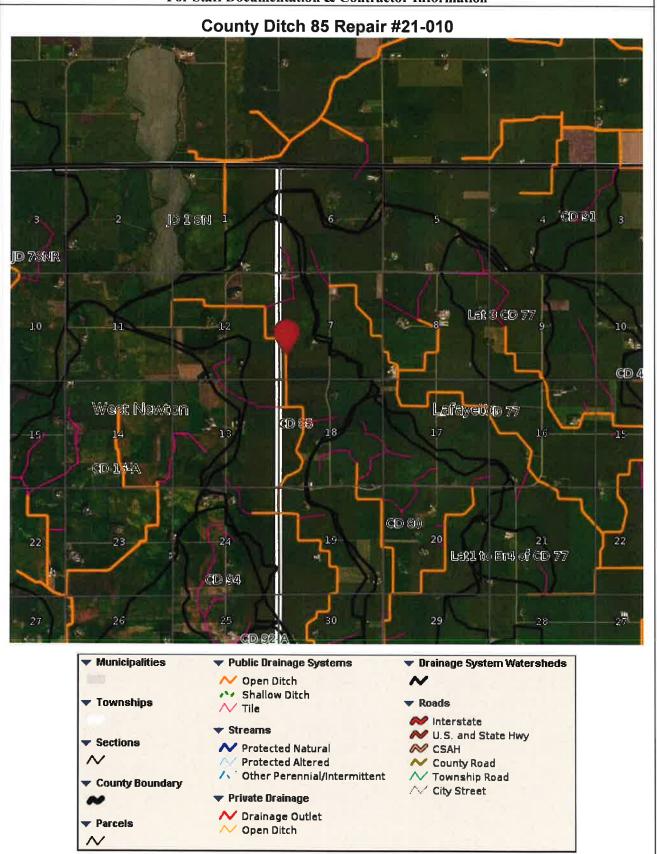

- 1. Consent Agenda
  - a. Approval of May 11, 2021 Drainage Authority Minutes
  - b. Consider ditch repair report 21001 through 21-007 and 21-009 through 21-013

Adjourn Drainage Authority Meeting

Continued...