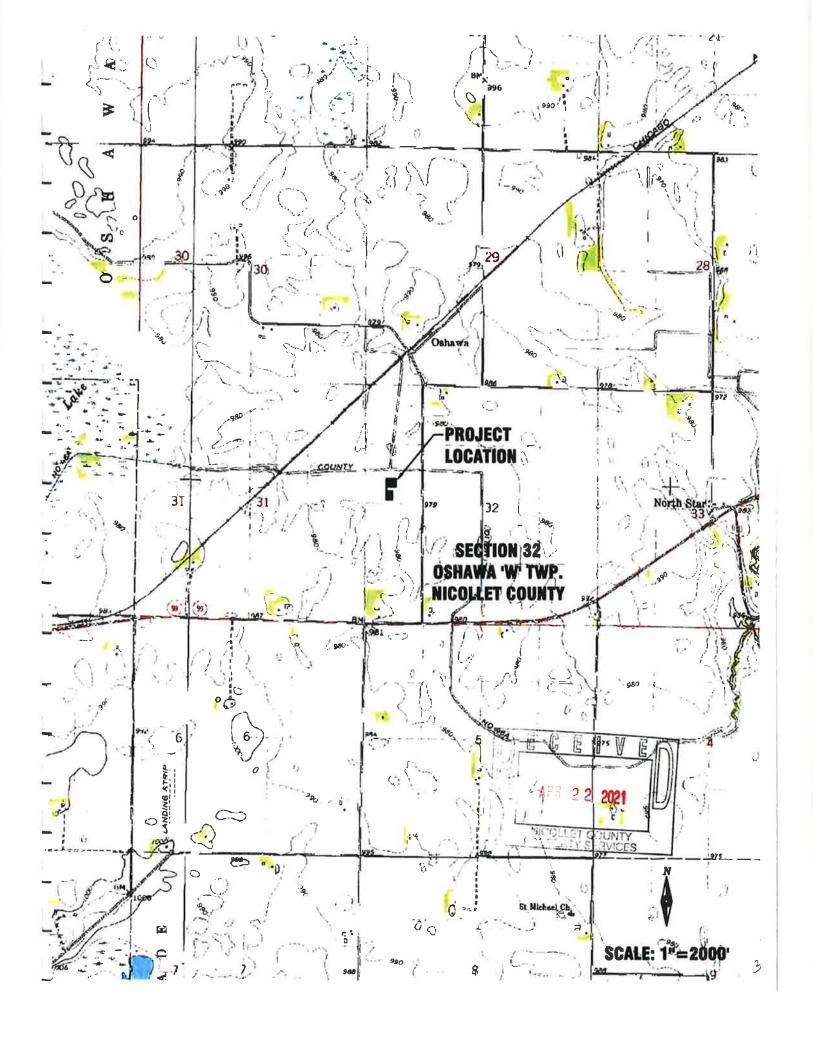

4 observation pits and recorded the soil profiles. A backhoe was used to excavate the 4 test holes. After recording the soil profiles, the holes were backfilled and compacted by placing the soil in the holes to provide the original soil profile.

The seasonal high water table was at 31". The water table will be controlled by using a 4" perforated drain tile installed to gravity-drain to an existing farm tile of sufficient depth. This tile will prevent any ground water intrusion and damage to the concrete pit walls.

We have reviewed the concrete pit design along with the soils report and find the soils to be acceptable for this project.

If you have any questions, please call.

Sincerely,

Jason E. Hoehn, PE

Principal and Practice Group Leader

Joson E. Hochen

Jason.Hoehn@ISGInc.com









#### **SOIL PROFILE LOCATIONS**

PETERS FAMILY FARM, INC.
SECTION 32, OSHAWA 'W' TWP., NICOLLET COUNTY
PROJECT NO. 21-25103

#### SOIL BORING REPORT

Test No:

1

Project Name: **ISG Project Number:**  Peters Family Farm, Inc.

Location:

21-25103 NW 1/4 Section 32

Township: County: Oshawa 'W', T110N, R27W

**Nicollet** 

**Description: Gestation Barn**  Date:

4/5/2021

Temp:

84 Deg.

**Conditions:** Inspector: Sunny, Windy

Matt Hudson



Approx. Elev.: Location: Distance: **Nearest Body** of Water: North 200' 967.50 County Ditch No. 46A

## SOIL BORING REPORT

Test No: 2

Project Name:

Peters Family Farm, Inc.

ISG Project Number: Location:

21-25103 NW 1/4 Section 32

Township: County: Oshawa 'W', T110N, R27W

County: Nicollet

Description: Gestation Barn

2 2 2 2021

ISG

Dat