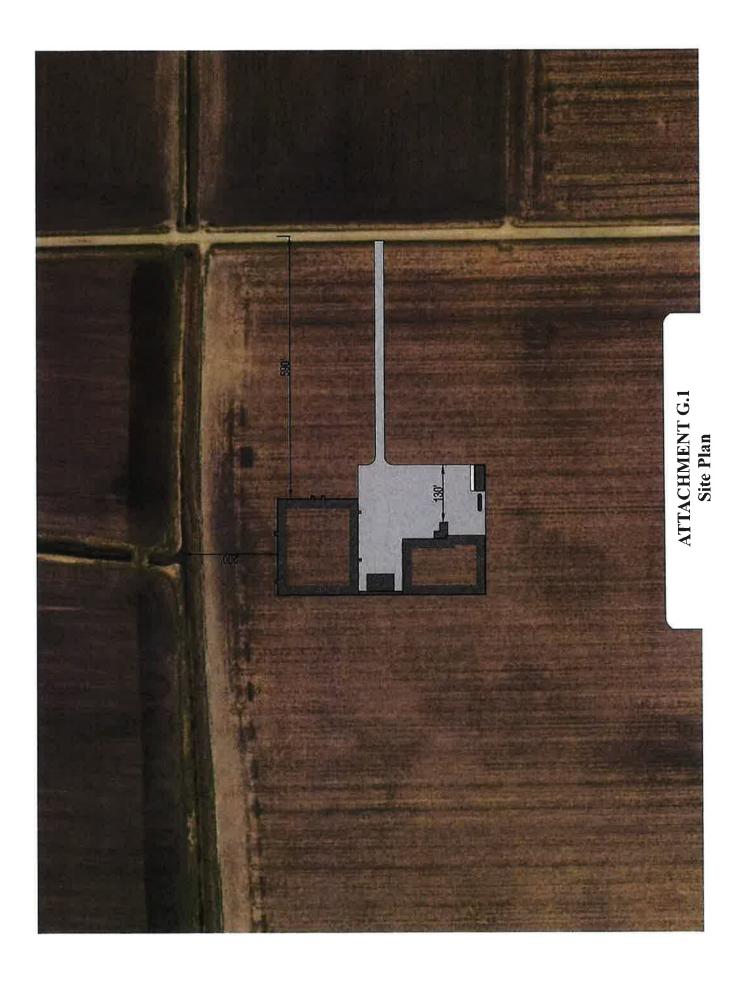

| 3066.15         | 0.58            |
| 3450' to sw         | 94%                  | 2196.85         | 0.42            |
| 3945' to se         | 83%                  | 1996.65         | 0.38            |
| 18 800' to Nicollet | 816                  | 1608.01         | 0:30            |

Note: Frequencies 99%, 98%, 97%, 95%, 93% are equivalent to 7,14,22, 36, 50 hrs. /mo, respectively

# ATTACHMENT F OFFSET Model



The information herain is intended to be a frue representation of available records. However, there is no guarantee to the user as to the accuracy, suitability of reliability of this data. Or purpose. Property Services Department of Nicollet County assumes no responsibility for actual or consequential damage incurred as a result of any user's retained on this data. Discialmen



#### MINNESOTA POLLUTION CONTROL AGENCY

520 Lafayette Road North St. Paul, MN 55155-4194

### Animal feedlot or manure storage area permit application

**CSF and Interim Permit Program** 

Doc Type: Permit Application

TBD

Applicability: Use this form to obtain, modify, or extend the term of a construction short form (CSF) or interim permit. Keep a copy of this application form and all submittals for your records.

After completing and signing this form, submit it and any required enclosures as instructed below:

For facilities located in a delegated county, send the signed form and any enclosures to the County Feedlot Officer (CFO). All other facilities must submit this form and any enclosures to the Minnesota Pollution Control Agency (MPCA) as follows:

- Scan and email the signed fo