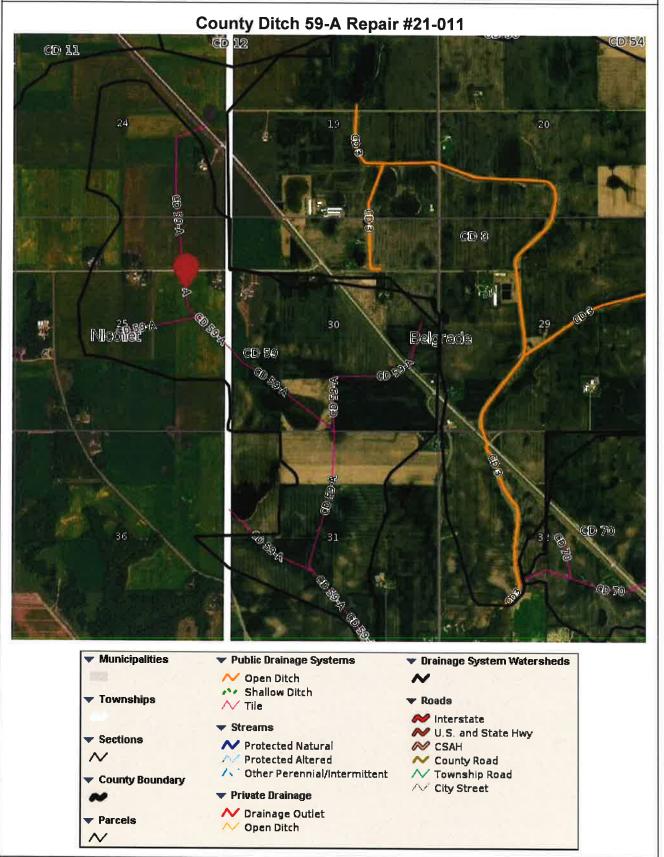

- 1. Consent Agenda
  - a. Approval of May 11, 2021 Drainage Authority Minutes
  - b. Consider ditch repair report 21001 through 21-007 and 21-009 through 21-013

Adjourn Drainage Authority Meeting

Continued...