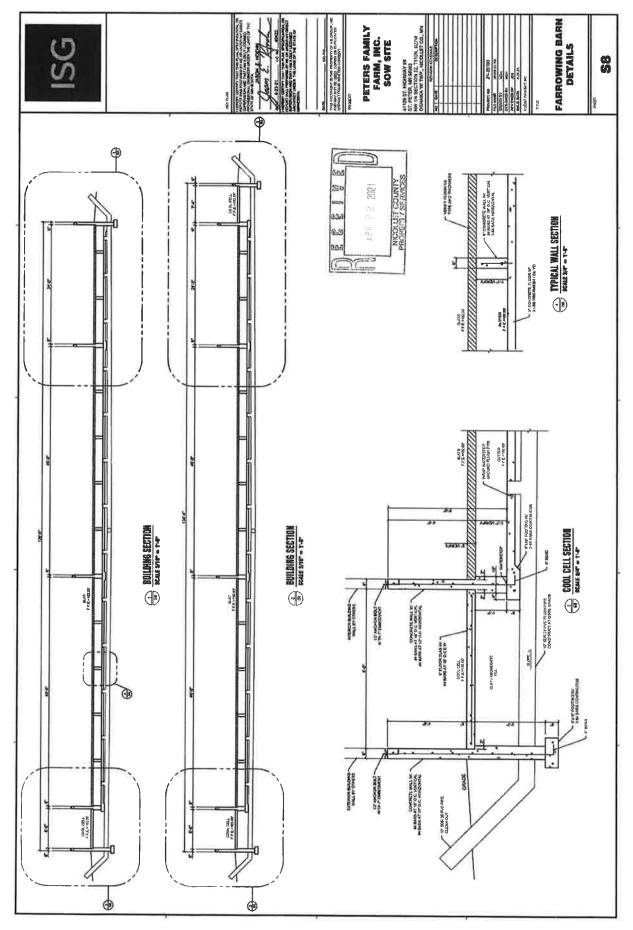

TION SPAN LE FE ANAL ANE LOSGINGARE THE FE ANAL ANE LOSGINGARE THE THE STORY THE THRING THE THRING THRING THRING STRUCTURE DE CONTROL D C TRAPOPARY BACKTOL I PROVIDE TRAPOPARY LATEBAL SIPPORT FOR I ALL WALLS WHERE GRODE VARIES OF THE INTO ADDIEST WITH THE PERMANENT HALE SINCIPING AS OFFER STEPARS MAY AGE. SOLD FLOORS HAS BEEN WITH ALE SOLD FLOOR G. RENYCONG STEEL 1. OAR RENANDIA STEEL 2. MANIMAL LOS SUCCES OF RENYCONG DAY 2. MANIMAL LOS SUCCES 3. MANIMAL LOS SUCCES 4. MANIMAL LOS SUCCES 5. MANIMAL LOS SUCCES 5. MANIMAL LOS SUCCES 6. MANIM A. GENERAL 1. NOTES AND DETAILS ON THE STRUCTURAL DRAWINGS TAKE PRECEDENCE OVER THESE STRUCTURAL NOTES

PETERS FAMILY FARM, INC. SOW SITE

41/28 ST, MICHARAY NO ST, PETER, MN 56082 NW 14 RECTION 32, THON R27W OSHAWA W TWR., NICOLLET CO., 1



















#### Permit Report - April 2021

| RECORD ID   | RECORD TYPE                | DESCRIPTION                                                                                                                                                                                                                                                                                | ADDRESS                                                                            | OWNER NAME