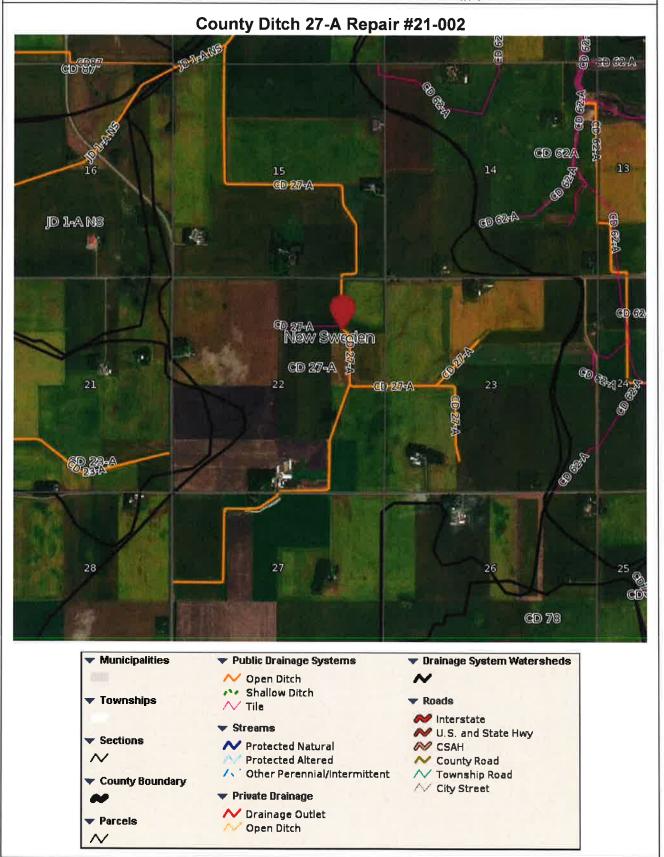

---|------|
| For Review | 02/09/2021 | nhenry   |       |      |

#### **DRAINAGE AUTHORITY ACTIONS**

| Action | Date | Board Date | Initials | Notes |   |
|--------|------|------------|----------|-------|---|
|        |      |            |          |       | _ |

#### **REPAIR ESTIMATES**

| Order | Date       | Contractor    | Total Cost | Notes | 1 |
|-------|------------|---------------|------------|-------|---|
| 1     | 2021-02-02 | Sample Vendor | 6000.00    |       |   |

#### **REPAIR INVOICES**

| Order Date | Contractor | %Complete Total Cost | Notes | 3/4/1/ |
|------------|------------|----------------------|-------|--------|
|------------|------------|----------------------|-------|--------|

| Thicker 110 | Notes |  |
|-------------|-------|--|
|-------------|-------|--|



For Staff Documentation & Contractor Information

#### **OVERVIEW**

| Date Repair Was Created: | 2021-03-04               | Branch:               | main                                             |
|--------------------------|--------------------------|-----------------------|--------------------------------------------------|
| Problem/Proposed Work:   | A surface intake pipe    | is washed out and ne  | eeds to be repaired. There is also a county tile |
|                          | outlet pipe north of the | surface water structi | ure that needs to be replaced.                   |
| Ditch Repair:            |                          |                       |                                                  |
| Tile Repair:             |                          |