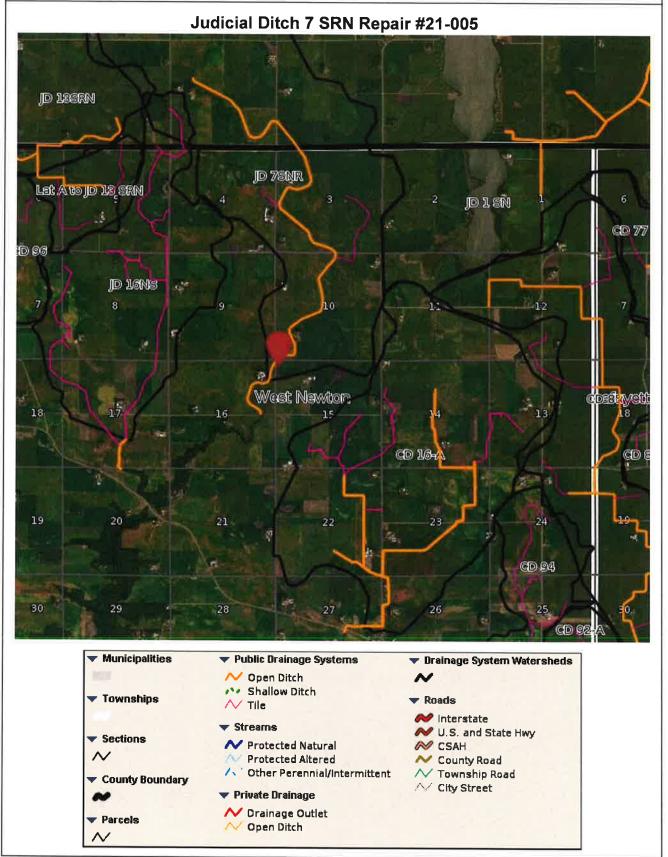

itials | Notes | h-E' |
|------------|------------|----------|-------|------|
| For Review | 04/06/2021 | nhenry   |       |      |

#### DRAINAGE AUTHORITY ACTIONS

| Action | Date | Board Date | Initials | Notes |
|--------|------|------------|----------|-------|

#### **REPAIR ESTIMATES**

| Order | Date       | Contractor        | Total Cost | Notes |
|-------|------------|-------------------|------------|-------|
| 1     | 2021-04-06 | Dvorak Excavating | 800.00     |       |

#### **REPAIR INVOICES**

| Order Date | Contractor | %Complete Total Cost | Notes | TITE. |
|------------|------------|----------------------|-------|-------|
|------------|------------|----------------------|-------|-------|

| Date | Initials | Notes |
|------|----------|-------|
|      |          |       |



For Staff Documentation & Contractor Information

#### **OVERVIEW**

| Date Repair Was Created: | 2021-04-14                                                                                    | Branch;    | main |
|--------------------------|-----------------------------------------------------------------------------------------------|------------|------|
| Problem/Proposed Work:   | Water running over the ditch bank has created a washout adjacent to the township road.        |            |      |
|                          | The land owner is requesting the ditch system supply class III rip rap to repair the washout. |            |      |
| Ditch Repair:            |                                                                                               |            |      |
| Ti