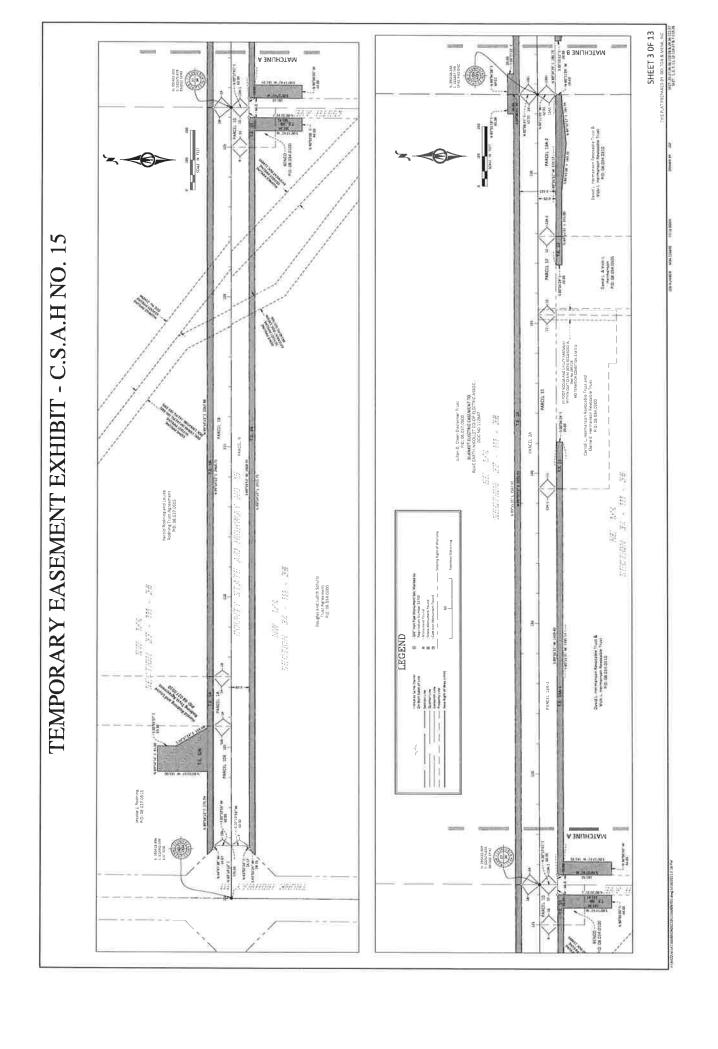

| 0.807            |













## SHEET 9 OF 13 MATCHLINE L м эмілнэтам TEMPORARY EASEMENT EXHIBIT - C.S.A.H NO. 15 Section 3 - 700 - 27 Charles Wenner & Donald Underwoon Jr PID 12:003:0200 PD-03-28-2003 WHEN THE PARTY OF PIE DESIREGED Arlyce E. Bussman PID: 07.034.0705 Band I There is no wyce I But in the family of MATCHLINE L



## SHEET 11 OF 13 O BNIJHDTAM A - BH - 2 AMERICAN AUSC. US TEMPORARY EASEMENT EXHIBIT - C.S.A.H NO. 15 Family Share Trust of Ruth Wenner D 112 cc 953 All state deta Terry D. and Kelly A. Pankratz PID: 12 011.0900 Carolyn R & Jeffrey S. Knutson PID: 12.002.0605 775 11.56.15.11 77.00.11 25.00.00.25 Allega L (without P.O. 12 2220402

# MATCHLINE Q TEMPORARY EASEMENT EXHIBIT - C.S.A.H NO. 15 7.7 MW - 7.4 MW 17.5 SELECTION OF SELEC lays Parage 90: Updi 1800 PASCEL 74 AE 177 - ME 1775 64