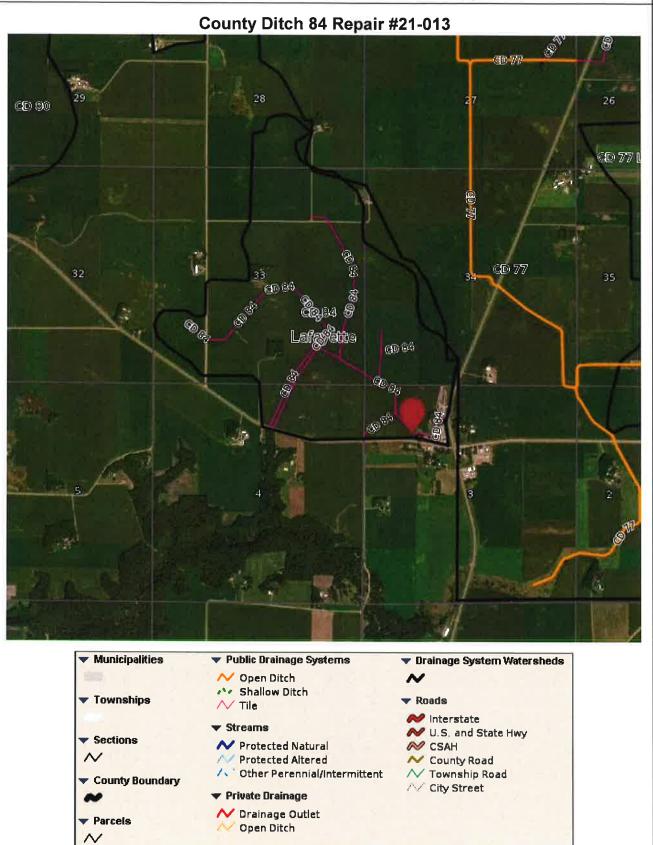

- 1. Consent Agenda
  - a. Approval of May 11, 2021 Drainage Authority Minutes
  - b. Consider ditch repair report 21001 through 21-007 and 21-009 through 21-013

Adjourn Drainage Authority Meeting

Continued...