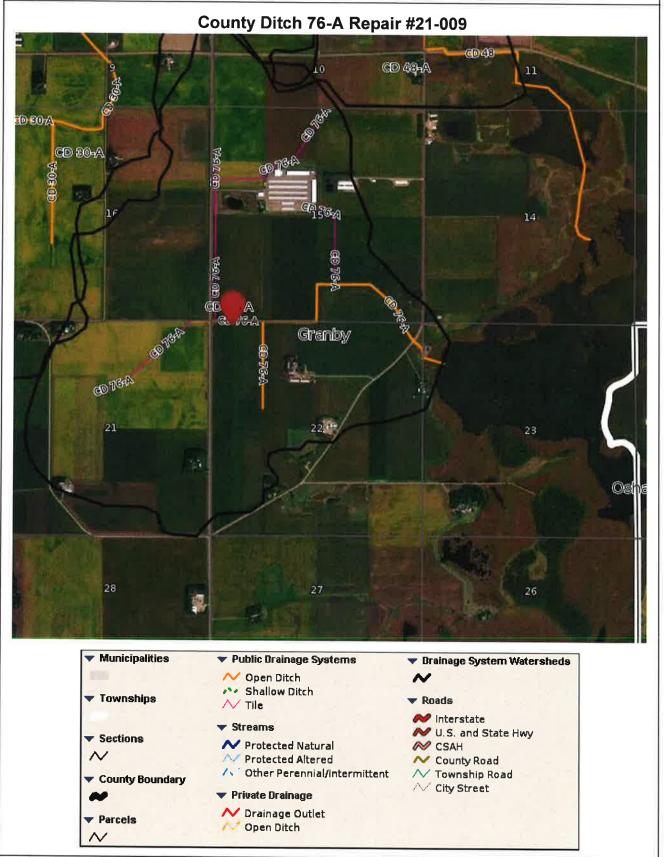

- 1. Consent Agenda
  - a. Approval of May 11, 2021 Drainage Authority Minutes
  - b. Consider ditch repair report 21001 through 21-007 and 21-009 through 21-013

Adjourn Drainage Authority Meeting

Continued...