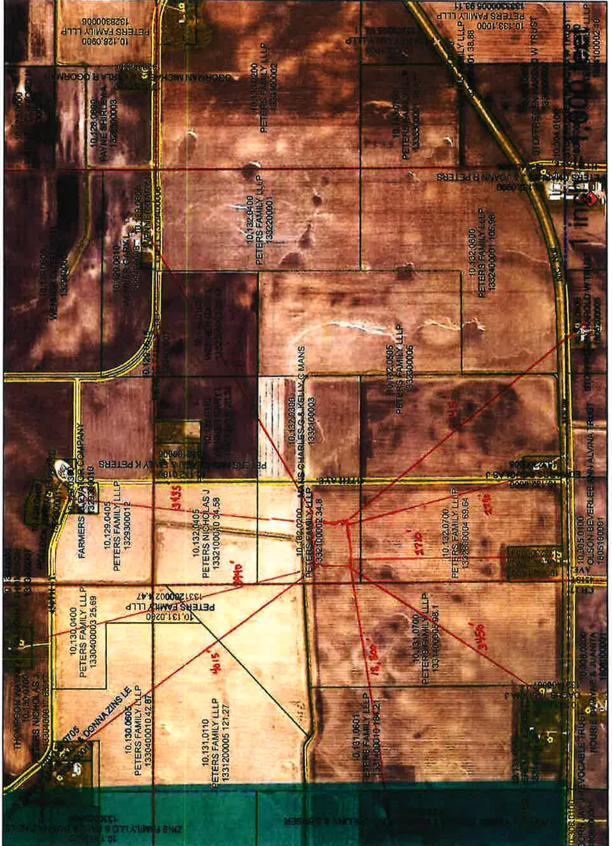

----|
| 3940' to n          | Annoyance free level | Setbacks (feet) | Setbacks (mile) |
| 4015' to nw         | %66                  | 10159.65        | 1.92            |
| 4180' to ne         | <b>%86</b>           | 6194.14         | 1.17            |
| 2710' to s          | %16                  | 3964.47         | 0.75            |
| 2790' to se         | %96                  | 3066.15         | 0.58            |
| 3450' to sw         | 94%                  | 2196.85         | 0.42            |
| 3945' to se         | 83%                  | 1996.65         | 0.38            |
| 18 800' to Nicollet | 816                  | 1608.01         | 0:30            |

Note: Frequencies 99%, 98%, 97%, 95%, 93% are equivalent to 7,14,22, 36, 50 hrs. /mo, respectively

# ATTACHMENT F OFFSET Model



The information herain is intended to be a frue representation of available records. However, there is no guarantee to the user as to the accuracy, suitability of reliability of this data. Or purpose. Property Services Department of Nicollet County assumes no responsibility for actual or consequential damage incurred as a result of any user's retained on this data. Discialmen



#### MINNESOTA POLLUTION CONTROL AGENCY

520 Lafayette Road North St. Paul, MN 55155-4194

### Animal feedlot or manure storage area permit application

**CSF and Interim Permit Program** 

Doc Type: Permit Application

TBD

Applicability: Use this form to obtain, modify, or extend the term of a construction short form (CSF) or interim permit. Keep a copy of this application form and all submittals for your recor