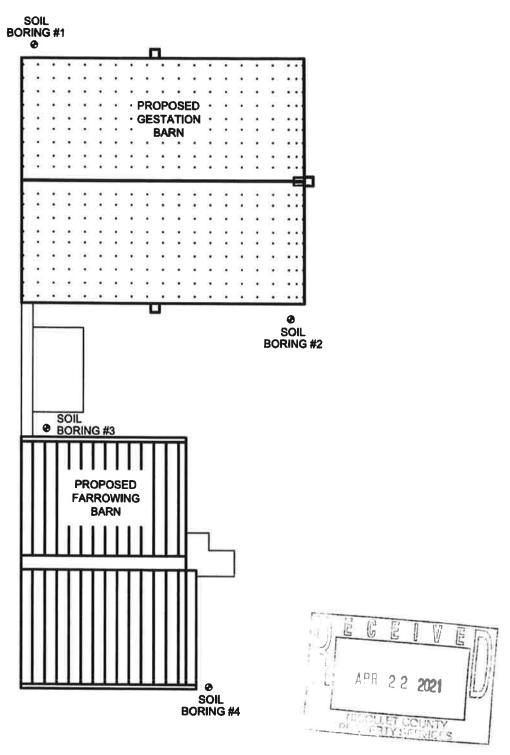

observation pits and recorded the soil profiles. A backhoe was used to excavate the 4 test holes. After recording the soil profiles, the holes were backfilled and compacted by placing the soil in the holes to provide the original soil profile.

The seasonal high water table was at 31". The water table will be controlled by using a 4" perforated drain tile installed to gravity-drain to an existing farm tile of sufficient depth. This tile will prevent any ground water intrusion and damage to the concrete pit walls.

We have reviewed the concrete pit design along with the soils report and find the soils to be acceptable for this project.

If you have any questions, please call.

Sincerely,

Jason E. Hoehn, PE

Principal and Practice Group Leader

Joson E. Hochen

Jason.Hoehn@ISGInc.com









#### **SOIL PROFILE LOCATIONS**

PETERS FAMILY FARM, INC.
SECTION 32, OSHAWA 'W' TWP., NICOLLET COUNTY
PROJECT NO. 21-25103

#### SOIL BORING REPORT

Test No:

1

Project Name: **ISG Project Number:**  Peters Family Farm, Inc.

Location:

21-25103 NW 1/4 Section 32

Township: County: Oshawa 'W', T110N, R27W

**Nicollet** 

**Description: Gestation Barn**  Date:

4/5/2021

Temp:

84 Deg.

**Conditions:** Inspector: Sunny, Windy

Matt Hudson



Approx. Elev.: Location: Distance: **Nearest Body** of Water: North 200' 967.50 County Ditch No. 46A

## SOIL BORING REPORT

Test No: 2

Project Name:

Peters Family Farm, Inc.

ISG Project Number: Location:

21-25103 NW 1/4 Section 32

Township: County: Oshawa 'W', T110N, R27W

County: Nicollet

Description: Gestation Barn

2 2 2 2021

ISG

Date: