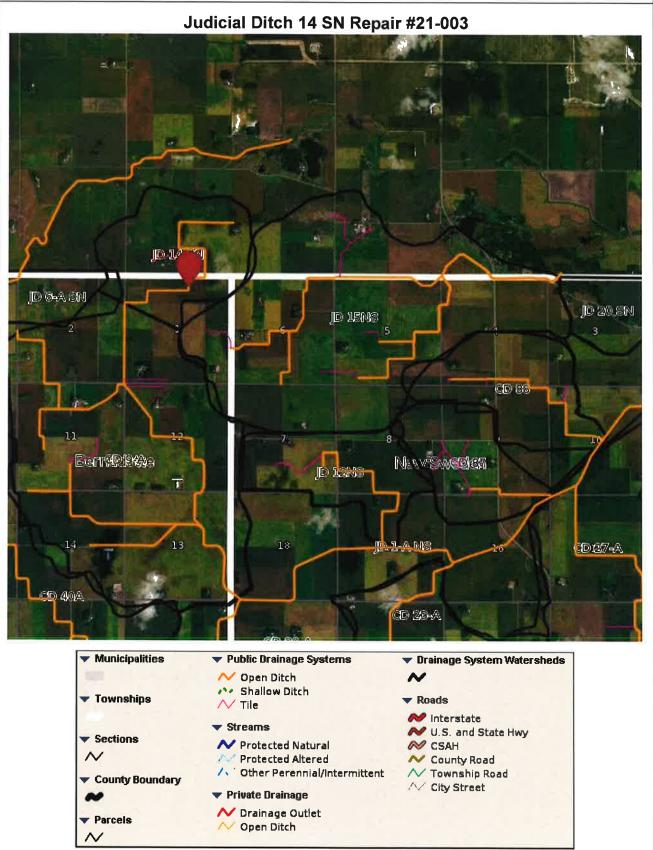

|



For Staff Documentation & Contractor Information

#### **OVERVIEW**

| Date Repair Was Created: | 2021-04-06                                | Branch:    | main |
|--------------------------|-------------------------------------------|------------|------|
| Problem/Proposed Work:   | ling back approximately 2' feet of water. |            |      |
| Ditch Repair:            | Slough                                    |            |      |
| Tile Repair:             |                                           |            |      |
| FEMA Event:              | False                                     | FEMA Date: |      |

#### **REPAIR LOCATION DETAILS**

| Commissioner District: | 5          | Township:        | Bernadotte |  |
|------------------------|------------|------------------|---