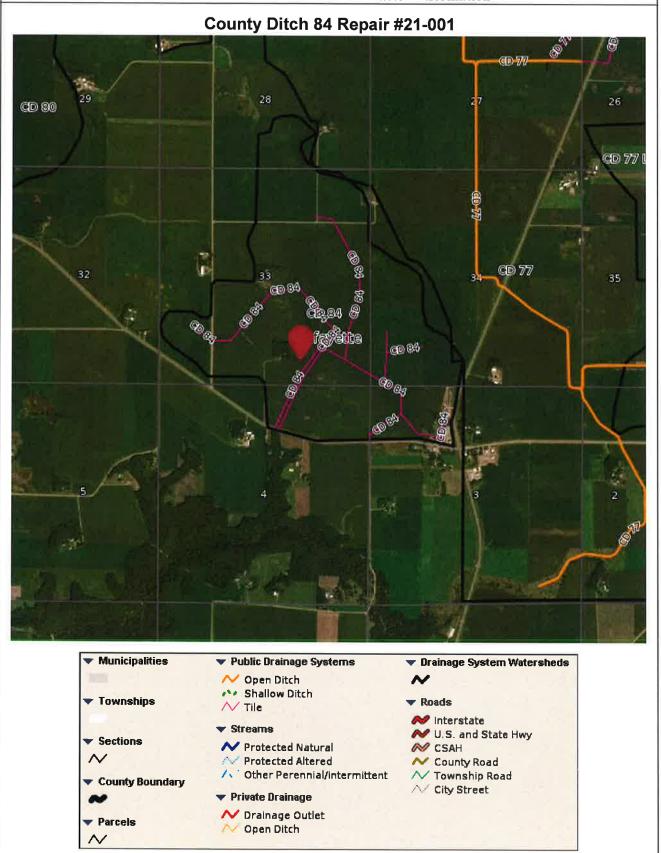

|                           |  |  |
| Approve ditch repair reports 21-001 through 21-007                                                         | and 21-009 through 2                    | 1-013                     |  |  |
| FISCAL IMPACT: Other (Select One)                                                                          | <b>FUNDING</b> Drainage Authority Dolla | rs =                      |  |  |
| If "Other", specify                                                                                        | Other<br>(Select One)                   | \$65,500.00               |  |  |
| FTE IMPACT: No FTE change (Select One) If "Increase or "Decrease" specify: Related Financial/FTE Comments: | Total                                   | \$65,500.00               |  |  |



For Staff Documentation & Contractor Information

#### **OVERVIEW**

| Date Repair Was Created: | 2021-02-02                                                                              | Branch:    | main                                                   |  |  |  |
|--------------------------|-----------------------------------------------------------------------------------------|------------|--------------------------------------------------------|--|--|--|
| Problem/Proposed Work:   |                                                                                         |            | system televise the two main tile lines draining south |  |  |  |
|                          | of the manhole structure to look for any collapses or blockages. Empire pipe service of |            |