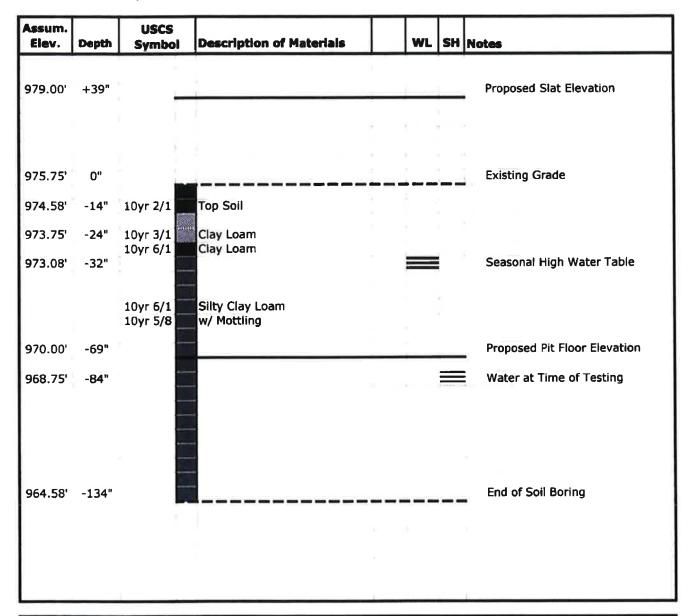

event any ground water intrusion and damage to the concrete pit walls.

We have reviewed the concrete pit design along with the soils report and find the soils to be acceptable for this project.

If you have any questions, please call.

Sincerely,

Jason E. Hoehn, PE

Principal and Practice Group Leader

Joson E. Hochen

Jason.Hoehn@ISGInc.com









#### **SOIL PROFILE LOCATIONS**

PETERS FAMILY FARM, INC.
SECTION 32, OSHAWA 'W' TWP., NICOLLET COUNTY
PROJECT NO. 21-25103

#### SOIL BORING REPORT

Test No:

1

Project Name: **ISG Project Number:**  Peters Family Farm, Inc.

Location:

21-25103 NW 1/4 Section 32

Township: County: Oshawa 'W', T110N, R27W

**Nicollet** 

**Description: Gestation Barn**  Date:

4/5/2021

Temp:

84 Deg.

**Conditions:** Inspector: Sunny, Windy

Matt Hudson



Approx. Elev.: Location: Distance: **Nearest Body** of Water: North 200' 967.50 County Ditch No. 46A

## SOIL BORING REPORT

Test No: 2

Project Name:

Peters Family Farm, Inc.

ISG Project Number: Location:

21-25103 NW 1/4 Section 32

Township: County: Oshawa 'W', T110N, R27W

County: Nicollet

Description: Gestation Barn

2 2 2 2021

ISG

Date: 4/5/2021
Temp: 84 Deg.
Conditions: Sunny, Windy
Inspector: Matt Hudson



| Nearest Body | Location: | Type:                | Distance: | Approx. Elev.: |  |
|--------------|-----------|----------------------|-----------|----------------|--|
| of Water:    | North     | County Ditch No. 46A | 401'      | 967.50'        |  |

## SOIL BORING REPORT

Test No: 3

Project Name: ISG Project Number:

Peters Family Farm, Inc.

Location:

21-25103 NW 1/