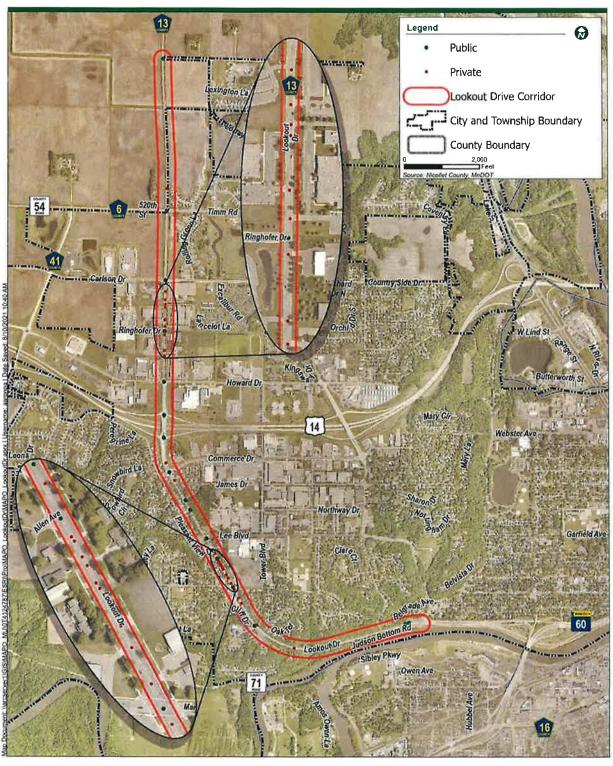

#### **9:15 a.m.** 7. Public Works

- a. CSAH 13 Concrete Overlay Project-National Concrete Pavement Award Presentation
- b. Consider Adoption of Final Report for Lookout Drive/CSAH 13 Corridor Study
- c. Consider MNDOT Agreement 1052224 & Resolution