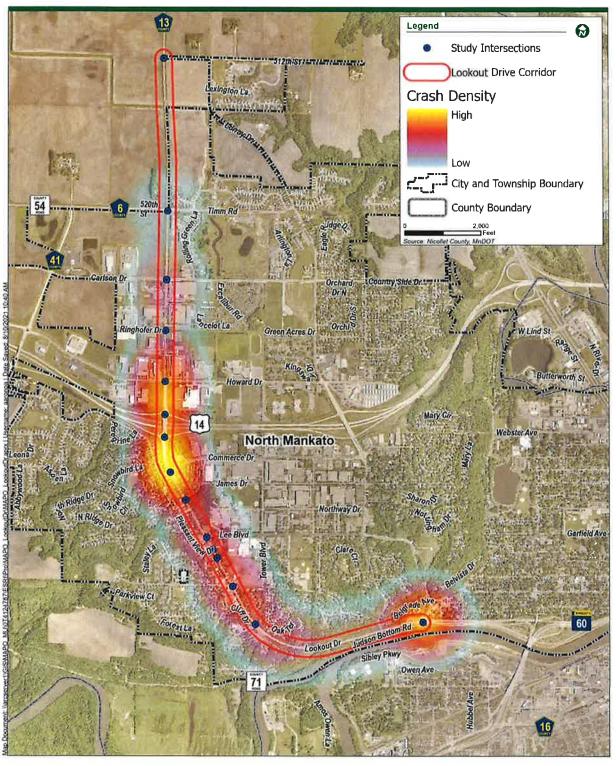

#### **9:15 a.m.** 7. Public Works

- a. CSAH 13 Concrete Overlay Project-National Concrete Pavement Award Presentation
- b. Consider Adoption of Final Report for Lookout Drive/CSAH 13 Corridor Study
- c. Consider MNDOT Agreement 1052224 & Resolution