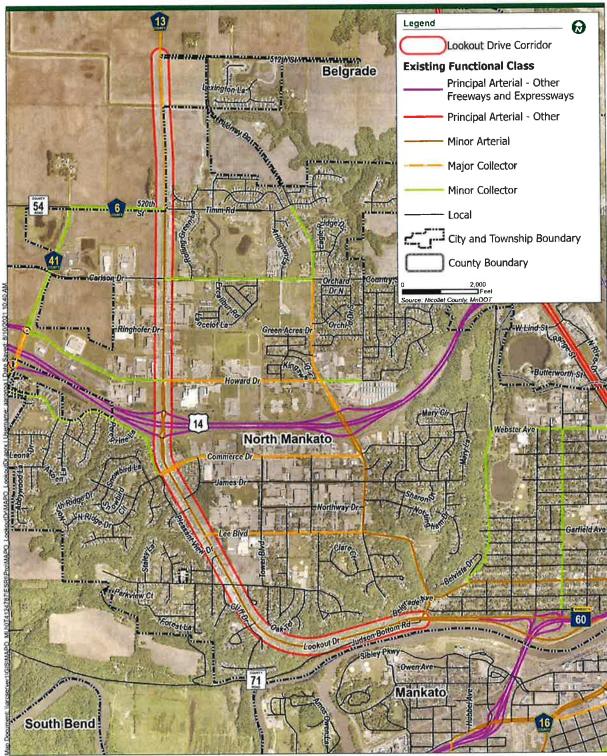

#### **9:15 a.m.** 7. Public Works

- a. CSAH 13 Concrete Overlay Project-National Concrete Pavement Award Presentation
- b. Consider Adoption of Final Report for Lookout Drive/CSAH 13 Corridor Study
- c. Consider MNDOT Agreement 1052224 & Resolution