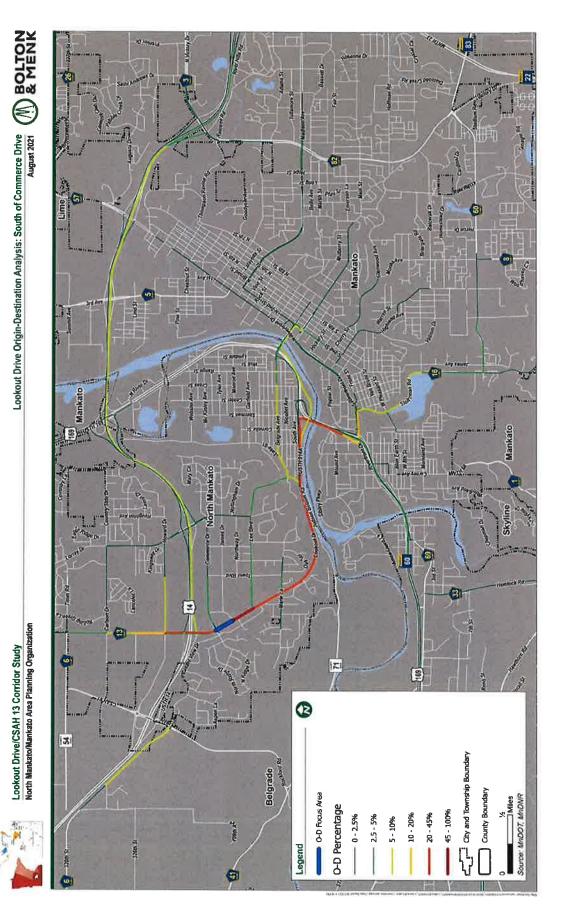

#### **9:15 a.m.** 7. Public Works

- a. CSAH 13 Concrete Overlay Project-National Concrete Pavement Award Presentation
- b. Consider Adoption of Final Report for Lookout Drive/CSAH 13 Corridor Study
- c. Consider MNDOT Agreement 1052224 & Resolution