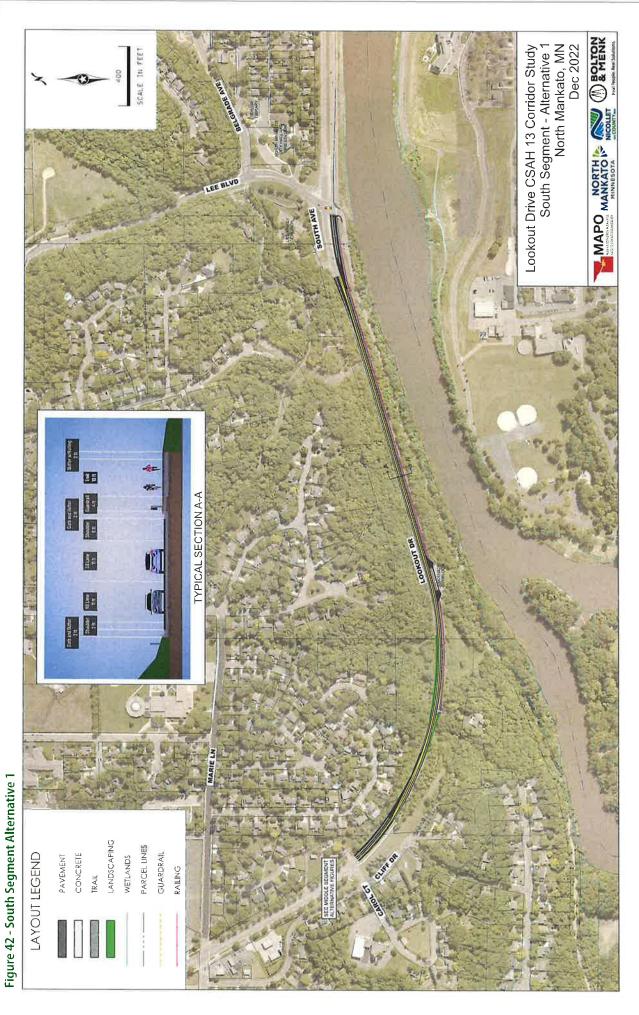

|
| Multimodal Facility Comfort and Safety | Great           | Trail is behind a curb and barrier, improving user comfort  Trail is wide enough to accommodate bicyclists                         |
| Environmental/Property Impacts         | Great           | Fits within existing right-of-way                                                                                                  |
| Cost and Maintenance                   | Good            | Room for snow storage on both sides of the roadway     Wider trail can accommodate larger and more efficient snow removal vehicles |
| Overall                                |                 | Good                                                                                                                               |



# ALTERNATIVE 2: MAINTAIN TRUCK CLIMBING LANE AND ADD SIDEWALK

This alternative would add a guardrail separated sidewalk (five feet in width) while maintaining the existing northbound truck climbing lane. This alternative is shown visually in **Figure 43**, and a technical summary is provided in **Table 15**.

Table 15: Performance Summary for South Segment Alternative 2

|                                           | S           | outh Segment Alternative 2: Maintain Climbing Lane                                                                                                                  |
|-------------------------------------------|-------------|-----------------------------------------------------------------------------------------------------------------------------------------