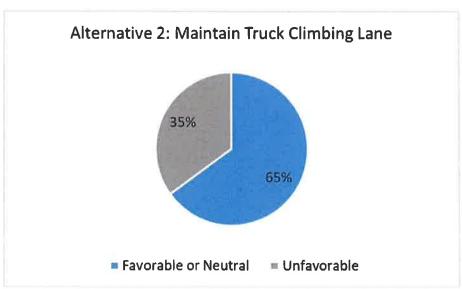

favorable or neutral; 50 percent were unfavorable
    - Alternative 3 (spot improvements/retrofit): 56 percent of responses were favorable or neutral; 44 percent were unfavorable
- Feedback for the Middle Segment is also summarized in Figure 45

#### South Segment

- Feedback was generally in favor of removing the northbound truck climbing lane and adding a shared use path
  - Alternative 1 (remove truck climbing lane): 79 percent of responses were favorable or neutral; 21 percent were unfavorable
  - Alternative 2 (maintain truck climbing lane): 65 percent of responses were favorable or neutral; 35 percent were unfavorable
- Feedback for the South Segment is also summarized in Figure 46





Figure 45: Middle Segment Feedback Summary









Figure 46: South Segment Feedback Summary





#### **ELECTED OFFICIALS FEEDBACK**

Elected officials were also given an opportunity to review study area improvement alternatives, with key feedback summarized below:

#### • Nicollet County Board

- o Improvements should emphasize roadway safety
- o Improvements at Marie Lane are desired given the proximity to Hoover Elementary
- o Improvements at Upper Lee Boulevard are desired given the proximity to Mankato Clinic
- o In favor of removing truck climbing lane on South Segment

#### North Mankato City Council

- o Improvements should be phased over time
- o Pedestrian-related improvements at Marie Lane are desired

# MAPO Policy Board

- o Improvements should be phased over time
- Supportive of roundabouts
- o Supportive of raised median on Middle Segment

# VIII. Recommendations & Im