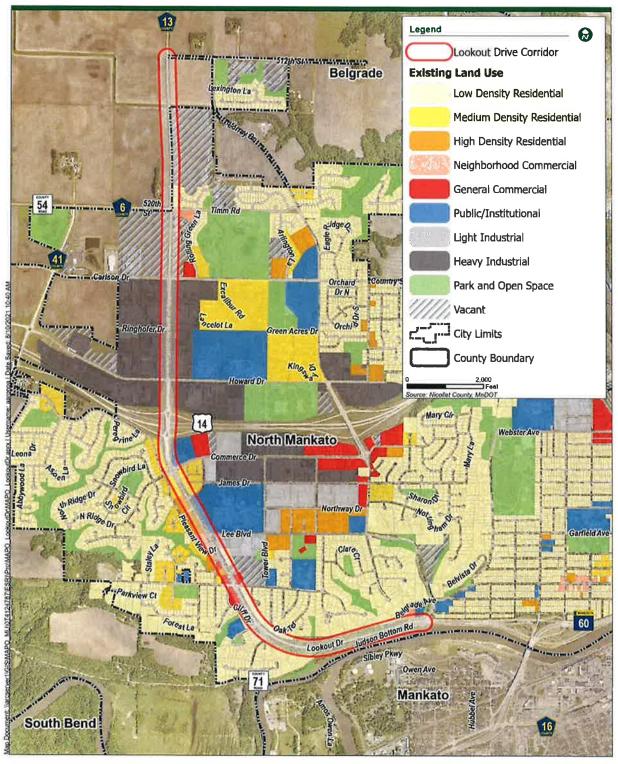

#### **9:15 a.m.** 7. Public Works

- a. CSAH 13 Concrete Overlay Project-National Concrete Pavement Award Presentation
- b. Consider Adoption of Final Report for Lookout Drive/CSAH 13 Corridor Study
- c. Consider MNDOT Agreement 1052224 & Resolution