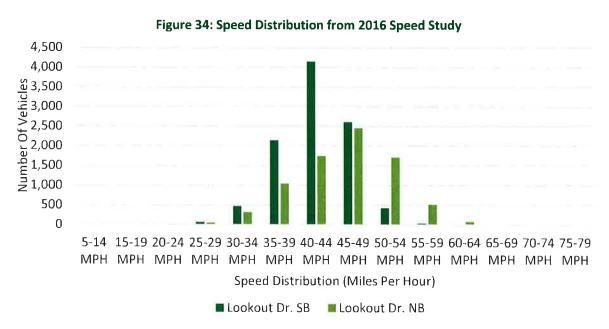

sted speed on Lookout Drive varies from 55 miles per hour north of Carlson Drive, 45 miles per hour from Carlson Drive to southeast

Figure 33: Relationship Between Vehicle Speed and Pedestrian Survivability



of Carol Court, and 50 miles per hour from southeast of Carol Court to Lee Boulevard (lower) and the end of the study area.

In 2016, a formal speed study was completed for Lookout Drive around Commerce Drive, where the posted speed is 45 miles per hour. This study found the median speed was 43 miles per hour for southbound vehicles and 47 miles per hour for northbound vehicles. However, the 85<sup>th</sup> percentile speed (the speed which 85 percent of vehicles are traveling at or under) was 48 miles per hour for southbound vehicles and 53 miles per hour for northbound vehicles.



Since the 2016 speed study, the City of North Mankato has constructed dynamic speed display signs in the same area. These signs show drivers their speed and collect data for all passing vehicles. Data was provided for a typical week in May that showed the average speed was 40 miles per hour for southbound traffic and 38 miles per hour for northbound traffic, with ranges of 3 miles per hour to 92 miles per hour for southbound vehicles and 3 miles per hour to 76 miles per hour for northbound. Median and 85<sup>th</sup> percentile data was not provided. Generally, the speeds on Lookout Drive are very close to the posted speed limits. These speeds contribute to the challenge of crossing Lookout Drive by creating smaller gaps in traffic and making gaps harder to judge, especially for young an