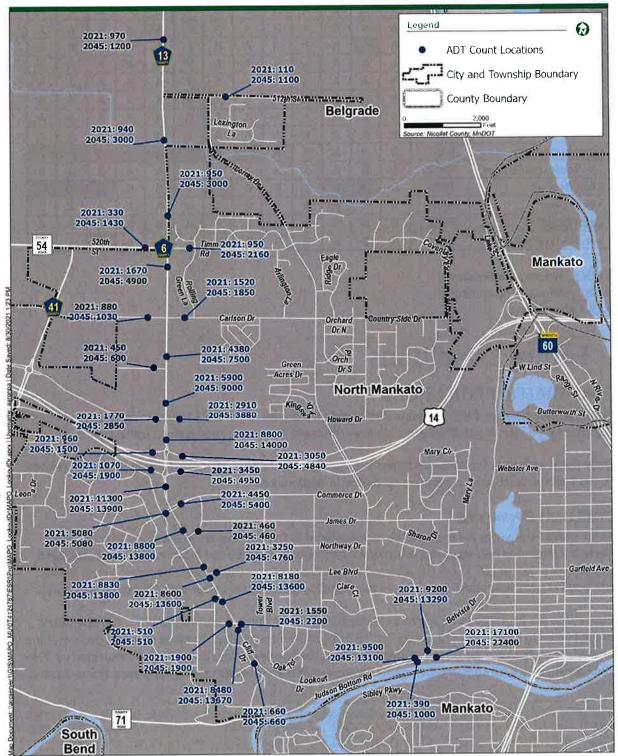

t 2045 operations (LOS E or LOS F) are the intersections at Carlson Drive (significant side-street delays in the AM and PM peak hours) and Commerce Lane (significant side street delays in the PM peak hour only).

Operations are expected to be within acceptable limits at all other study intersections, and operations are expected to be no worse than LOS C at 10 of 14 study intersections. These generally good operations (especially on the Lookout Drive itself) indicate that the few operations issues that are expected by 2045 can be mitigated with spot improvements and no major corridor-wide capacity upgrades are necessary.

Figure 35: 2045 Traffic Projections



Lookout Drive/CSAH 13 Corridor Study

2045 ADT Traffic Projections
August 2021



North Mankato/Mankato Area Planning Organization



Table 7: 2045 Intersection LOS at Study Intersections

|                          | Tuble 77 2         |      |      |      | M    |       | Level |      | _    |      |      |      | <u> </u> |      |
|--------------------------|--------------------|------|------|------|------|-------|-------|------|------|------|------|------|----------|------|
| Intersection             | Traffic<br>Control | 6 AM | 7 AM | 8 AM | 9 AM | 10 AM | 11 AM | Noon | 1 PM | 2 PM | 3 PM | 4 PM | 5 PM     | 6 PM |
| 512 <sup>th</sup> Street | TWSC               | Α    | Α    | Α    | Α    | Α     | Α     | Α    | Α    | Α    | Α    | В    | Α        | Α    |
| CSAH 6/Timm Road         | TWSC               | Α    | В    | Α    | В    | Α     | В     | Α    | Α    | Α    | В    | В    | В        | В    |
| Carlso