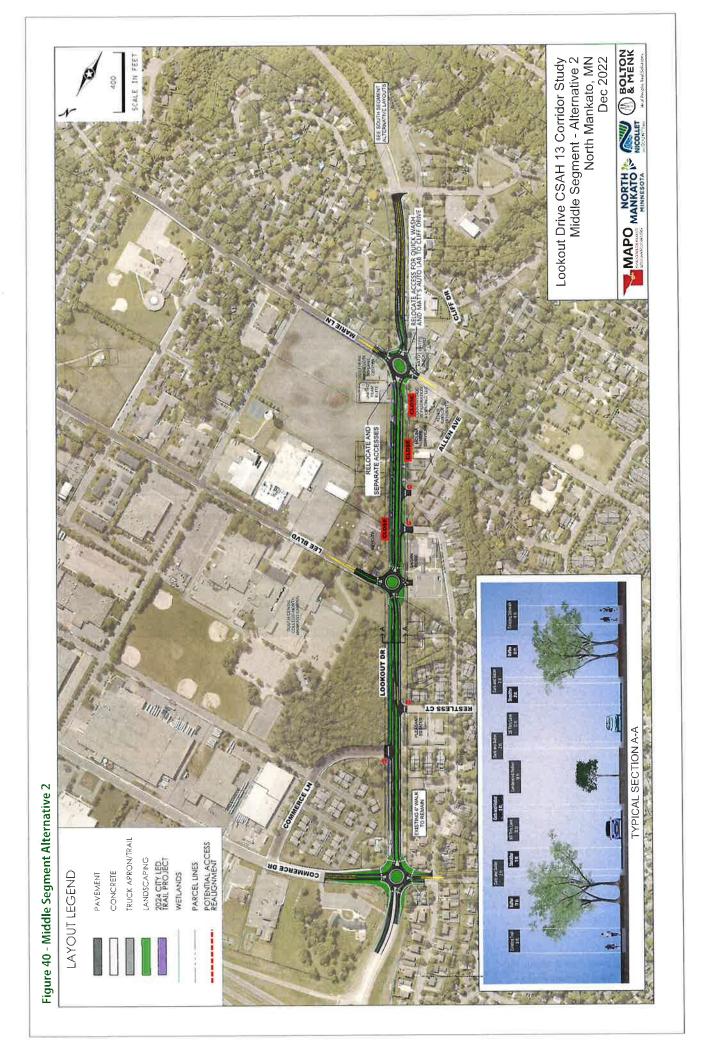

|
| Cost and Maintenance                      | Fair        | <ul> <li>Moves curblines in, reducing roadway footprint</li> <li>Roadway realignments required at roundabouts</li> <li>Wide landscaped median changes maintenance requirements</li> </ul>                                                                                                                                 |
| Overall                                   |             | Good                                                                                                                                                                                                                                                                                                                      |



# **ALTERNATIVE 3: SPOT IMPROVEMENTS/RETROFIT**

This alternative is a lower impact improvement than other middle segment alternatives. This would make the following changes, and is shown visually in **Figure 41**.

- Maintains existing typical roadway section
- Adds median refuge islands at Upper Lee Boulevard and Marie Lane
- Access management

An overview of how this alternative performs related to all technical criteria is summarized in Table 12.

Table 12: Performance Summary for Middle Segment Alternative 3

|                                           | 15.00       | Middle Segment Alternative 3: Retrofit                                                                                                                                                               |
|------------------