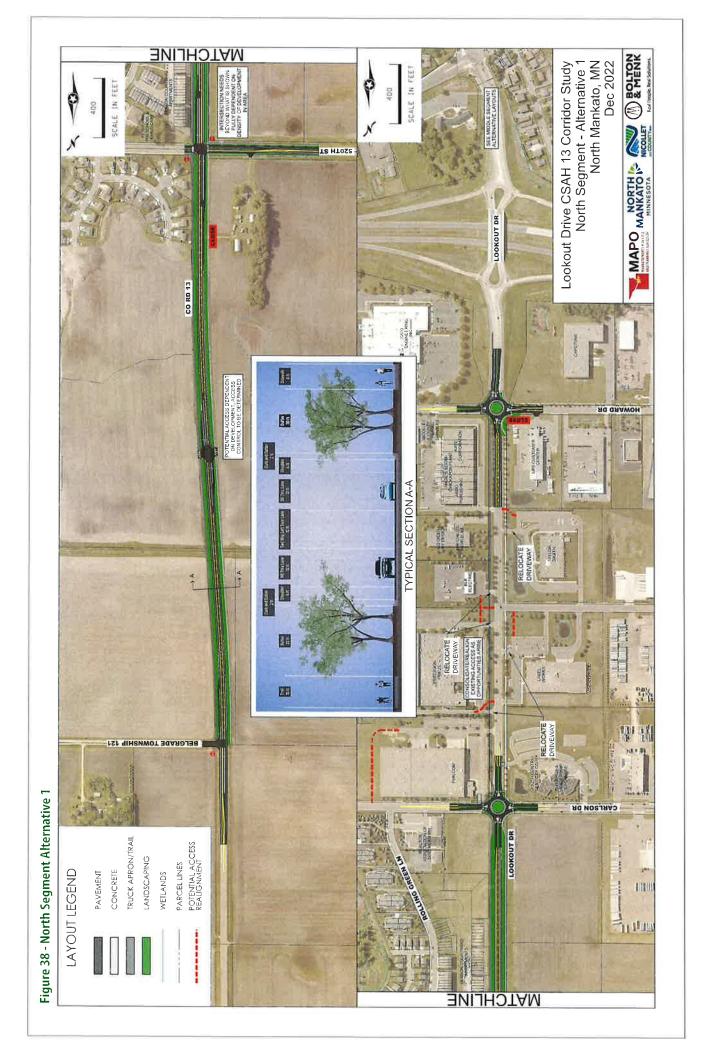

|
| Cost and Maintenance                      | Good        | Maintains existing roadway section between Howard Drive and Carlson Drive                                                                                                                                                                                                                                                                      |
| Overall                                   |             | Great                                                                                                                                                                                                                                                                                                                                          |



# MIDDLE SEGMENT ALTERNATIVES - TH 14 TO MARIE LANE

Four improvement alternatives were developed for the middle segment:

- Alternative 1A: Road diet with two-way left turn lane (traffic signal option)
- Alternative 1B: Road diet with two-way left turn lane (roundabout option)
- Alternative 2: Road diet with raised median and roundabouts
- Alternative 3: Spot improvements (retrofit)

# ALTERNATIVE 1A: ROAD DIET WITH TWO-WAY LEFT TURN LANE (TRAFFIC SIGNAL OPTION)

This alternative would make the following changes, and is shown visually in Figure 39.

- Remove one through lane in each travel direction, maintaining the two-way left turn lane
- Maintains existing traffic signals
- Removes channelized right turns at Commerce Drive
- Future traffic signal at Upper Lee Boulevard (when warrante