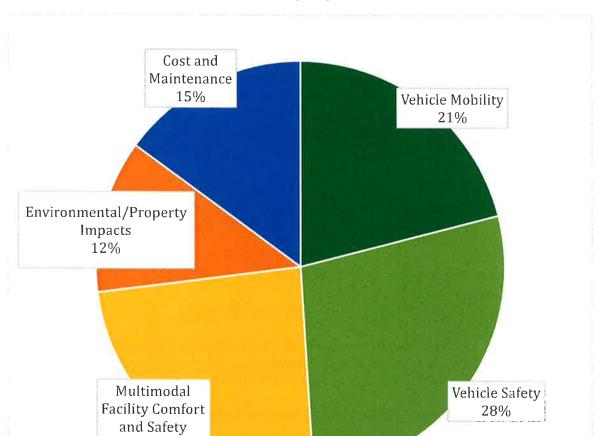

o consideration each of the five technical criteria.

PMT members were asked to allocate 100 points across the five technical criteria, with higher values given to criteria that are deemed higher priorities. For example, if a TAC member allocated 40 points to Vehicle Safety and 15 points to each of the other four criteria, that member believes Vehicle Safety improvements should be weighted higher than other criteria.

Five TAC members participated in this exercise, with the average weights for each criteria summarized in **Figure 37**. Based on PMT feedback, Vehicle Safety and Multimodal Facility Comfort and Safety performance will be weighted the highest and Environmental/Property Impacts and Cost and Maintenance will be weighted the lowest when establishing overall alternative ratings.



Figure 37: PMT Weighting Exercise Results

24%

## **FUTURE INTERSECTION CONTROL**

Alternatives described below assume some traffic control changes at key intersections, however analysis shows that multiple intersection control types are viable. Intersection control decision matrices are provided in **Appendix B** if different traffic control types than those described below are desired. These matrices show anticipated intersection level of services and safety impacts associated with different traffic control types.

Since some alternatives assume through lane reductions on Lookout Drive, two decision matrices were developed: one that assumes through lane reductions on Lookout Drive and another that assumes two through lanes are maintained in each direction between TH 14 and Marie Lane.