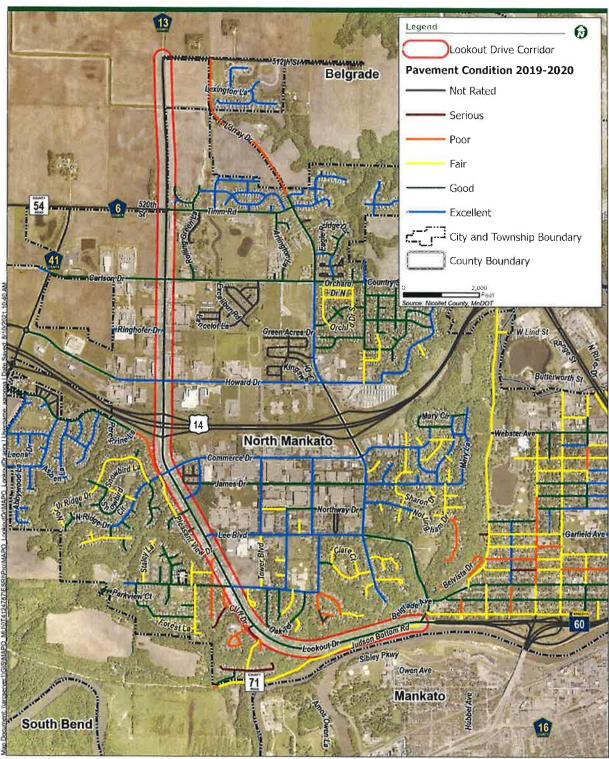

#### **9:15 a.m.** 7. Public Works

- a. CSAH 13 Concrete Overlay Project-National Concrete Pavement Award Presentation
- b. Consider Adoption of Final Report for Lookout Drive/CSAH 13 Corridor Study
- c. Consider MNDOT Agreement 1052224 & Resolution