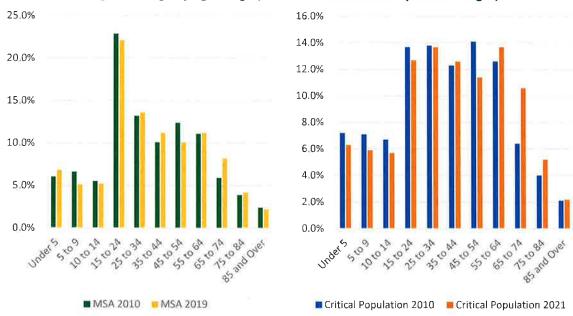

d, patterns, and behaviors. The age range for the MSA and the critical population is shown in **Figure 10**. Within the period from 2010 to 2018 in the MSA, the largest population increases occurred in the 35 to 44 and 65 to 74 age ranges. Those aged 20 to 24 represent the largest demographic group, despite a small decline over the past eight years. Those aged 18 to 34 comprise more than 27 percent of the total population.

The age of the population in the critical population boundary is illustrated in Figure 10 for 2010 and 2021 estimates. This shows that around 50 percent of the study area population is between ages 15 and 64, with the most represented age ranges being 25 to 34 and 55 to 64. In general, the population within the critical boundary tends to be older than the overall MSA.



Figure 10: Age by Age Range (MSA - left and Critical Population - Right)

### **EMPLOYMENT**

Most household trips include travel to and from places of employment. Mankato and North Mankato are the major employment centers for the region with a labor shed spanning 16 counties. There is a net inflow of primary jobs in the MAPO market area, meaning there are more jobs in the market than people living in the market area. Around 69 percent of the labor force living in the Mankato/North Mankato metro also work there. Census data from 2018 estimate more than 21,000 people who work in the metro, live outside the metro area.

For those who live within the critical boundary, eighty percent drove alone to work. Five percent walked to work and two percent biked to work.

Transit,
Walked,
or Biked
7