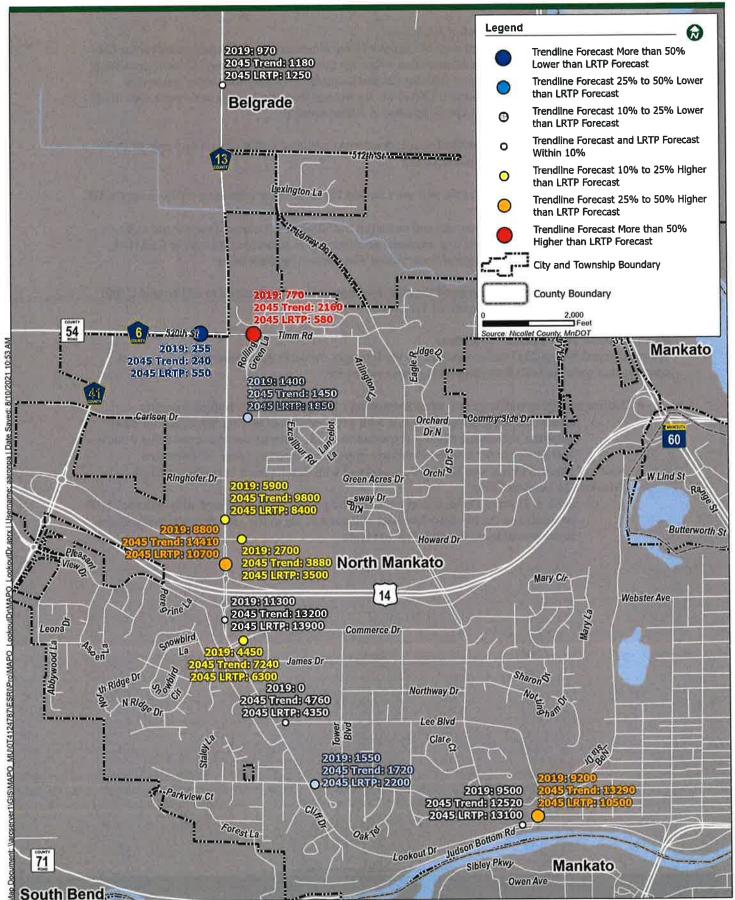

paring LRTP forecasts to trendline forecasts
  - Several project goals could be met with a reallocation of driving lane space for other purposes, therefore a slightly conservative traffic estimate can best ensure that vehicle operations are not disproportionately impacted if roadway space is reallocated
- North of Howard Drive, also add traffic associated with development in northwest North Mankato to Lookout Drive
  - South of Howard Drive, it is assumed traffic growth rates associated with both the LRTP forecasts and the trendline forecasts will account for traffic growth associated with the development in northwest North Mankato



## Lookout Drive/CSAH 13 Corridor Study

2045 Trendline ADT vs 2045 LRTP ADT

ugust 2021

M BOLTON & MENK

North Mankato/Mankato Area Planning Organization







#### **Lookout Drive/CSAH 13 Corridor Study**

2045 ADT Traffic Projections

August 2021



North Mankato/Mankato Area Planning Organization



# Appendix B

**Intersection Control Decision Matrices** 

With Lane Reductions Between TH 14 and Marie Lane (One Through Lane in Each Direction)

| _              | _                    |                             |                               |                               |                               |                               |                               |                               |
|----------------|----------------------|-----------------------------|-------------------------------|-------------------------------|-------------------------------|-------------------------------|-------------------------------|--------