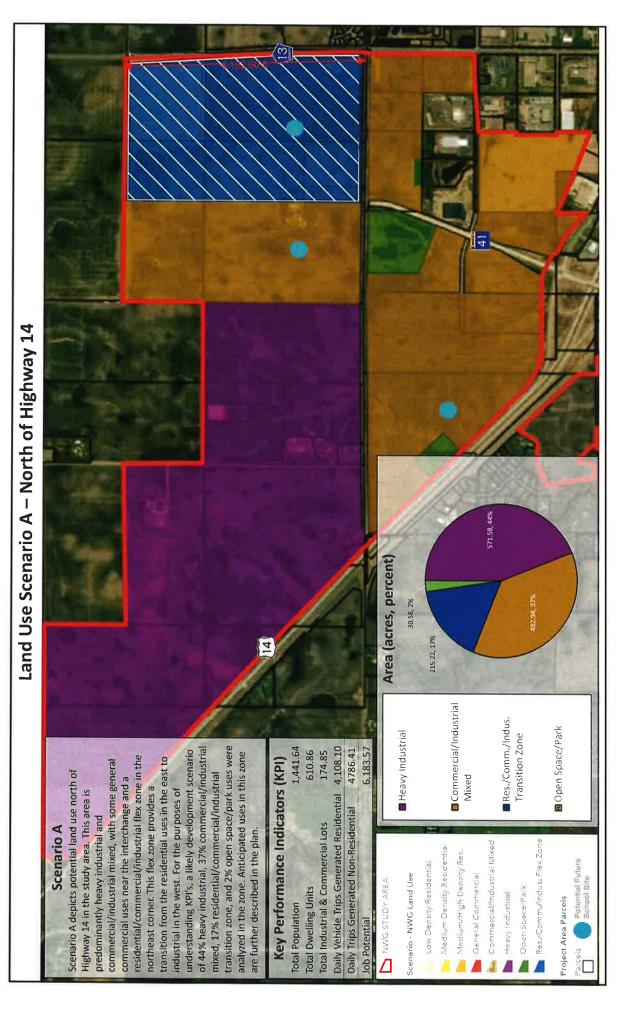

ring LRTP forecasts to trendline forecasts
  - Several project goals could be met with a reallocation of driving lane space for other purposes, therefore a slightly conservative traffic estimate can best ensure that vehicle operations are not disproportionately impacted if roadway space is reallocated
- North of Howard Drive, also add traffic associated with development in northwest North Mankato to Lookout Drive
  - South of Howard Drive, it is assumed traffic growth rates associated with both the LRTP forecasts and the trendline forecasts will account for traffic growth associated with the development in northwest North Mankato



## Lookout Drive/CSAH 13 Corridor Study

2045 Trendline ADT vs 2045 LRTP ADT

ugust 2021

M BOLTON & MENK

North Mankato/Mankato Area Planning Organization







#### **Lookout Drive/CSAH 13 Corridor Study**

2045 ADT Traffic Projections

August 2021



North Mankato/Mankato Area Planning Organization



# Appendix B

**Intersection Control Decision Matrices** 

With Lane Reductions Between TH 14 and Marie Lane (One Through Lane in Each Direction)

| _              | _                    |                             |                               |                               |                               |                               |                               |                               |
|----------------|----------------------|-----------------------------|-------------------------------|-------------------------------|-------------------------------|-------------------------------|-------------------------------|----------