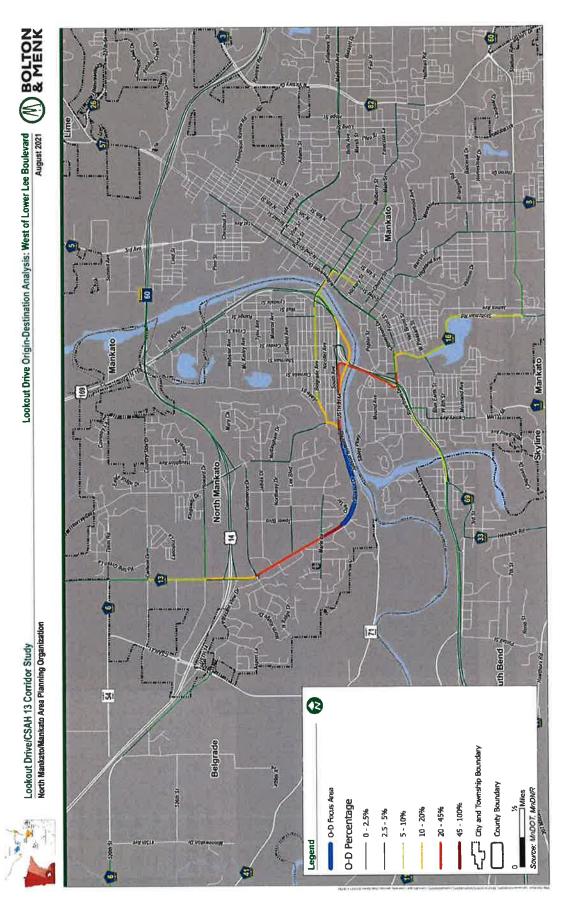

#### **9:15 a.m.** 7. Public Works

- a. CSAH 13 Concrete Overlay Project-National Concrete Pavement Award Presentation
- b. Consider Adoption of Final Report for Lookout Drive/CSAH 13 Corridor Study
- c. Consider MNDOT Agreement 1052224 & Resolution