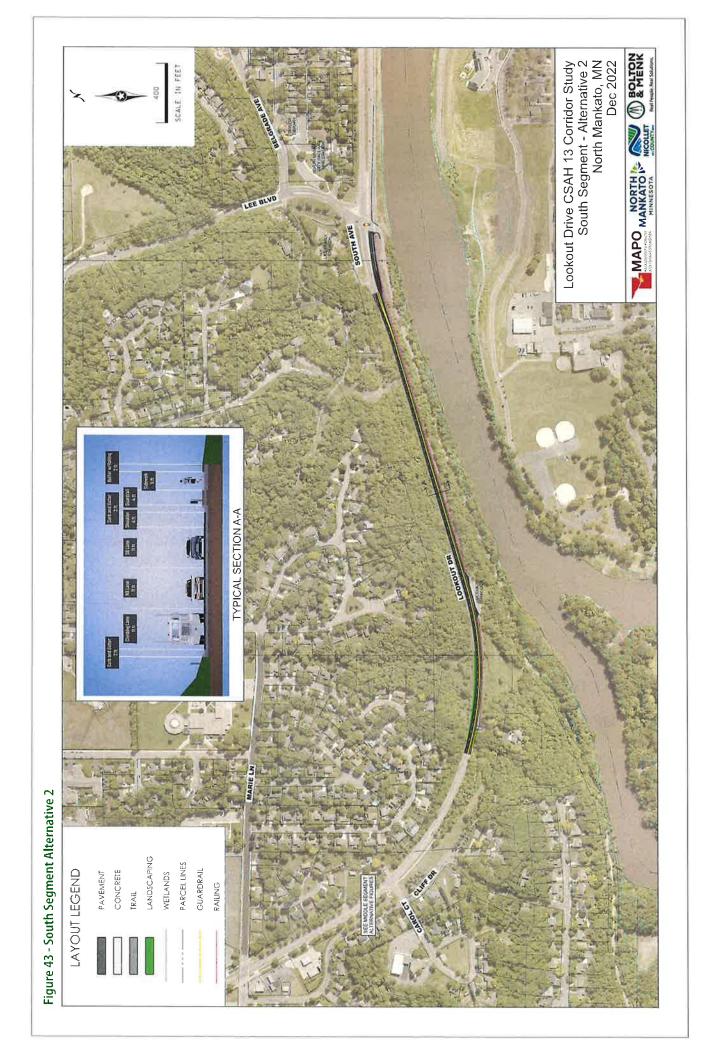

| South S       | egment        | Malaba |
|----------------------------------------|---------------|---------------|--------|
| Category                               | Alternative 1 | Alternative 2 | Weight |
| Vehicle Mobility                       | Good          | Good          | 21     |
| Vehicle Safety                         | Good          | Good          | 28     |
| Multimodal Facility Comfort and Safety | Great         | Poor          | 24     |
| Environmental/Property Impacts         | Great         | Great         | 12     |
| Cost and Maintenance                   | Good          | Fair          | 15     |
| Overall                                | Good          | Fair          | 100    |
| Rank (For Segment)                     | 1st (of 2)    | 2nd (of 2)    |        |



# STAKEHOLDER REVIEW OF ALTERNATIVES

#### PUBLIC FEEDBACK

The public was given an opportunity to review and comment on proposed roadway improvement alternatives for the study area throughout August of 2022. A virtual open house was accessible between August 8<sup>th</sup> and August 19<sup>th</sup>, and an in-person event was held at the North Mankato Farmers Market on August 8<sup>th</sup>.

Comments received throughout the August 2022 engagement process revealed the following:

#### Overall Feedback

- o 94 percent of survey responses were from study area residents
- o 15 percent of survey responses were from study area business users

#### North Segment

- 77 percent of survey responses were favorable or neutral toward the proposed improvements in North Segment Alternative 1 (three-