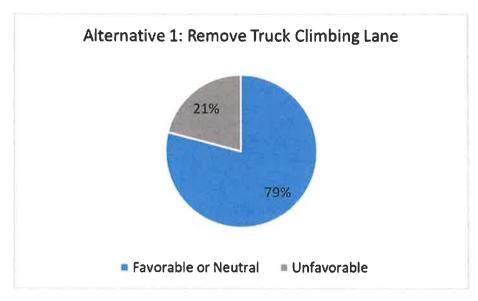

re favorable or neutral; 50 percent were unfavorable
    - Alternative 3 (spot improvements/retrofit): 56 percent of responses were favorable or neutral; 44 percent were unfavorable
- Feedback for the Middle Segment is also summarized in Figure 45

#### South Segment

- Feedback was generally in favor of removing the northbound truck climbing lane and adding a shared use path
  - Alternative 1 (remove truck climbing lane): 79 percent of responses were favorable or neutral; 21 percent were unfavorable
  - Alternative 2 (maintain truck climbing lane): 65 percent of responses were favorable or neutral; 35 percent were unfavorable
- Feedback for the South Segment is also summarized in Figure 46





Figure 45: Middle Segment Feedback Summary









Figure 46: South Segment Feedback Summary





#### **ELECTED OFFICIALS FEEDBACK**

Elected officials were also given an opportunity to review study area improvement alternatives, with key feedback summarized below:

#### • Nicollet County Board

- o Improvements should emphasize roadway safety
- o Improvements at Marie Lane are desired given the proximity to Hoover Elementary
- o Improvements at Upper Lee Boulevard are desired given the proximity to Mankato Clinic
- o In favor of removing truck climbing lane on South Segment

#### North Mankato City Council

- o Improvements should be phased over time
- o Pedestrian-related improvements at Marie Lane are desired

# MAPO Policy Board

- o Improvements should be phased over time
- Supportive of roundabouts
- o Supportive of raised median on Middle Segment

# VIII. Recommendations &