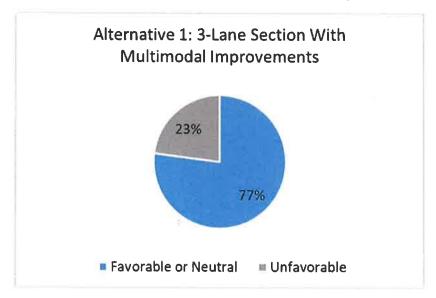

atives
    - Alternative 1A (three-lane section with traffic signals): 50 percent of responses were favorable or neutral; 50 percent were unfavorable
    - Alternative 3 (spot improvements/retrofit): 56 percent of responses were favorable or neutral; 44 percent were unfavorable
- Feedback for the Middle Segment is also summarized in Figure 45

#### South Segment

- Feedback was generally in favor of removing the northbound truck climbing lane and adding a shared use path
  - Alternative 1 (remove truck climbing lane): 79 percent of responses were favorable or neutral; 21 percent were unfavorable
  - Alternative 2 (maintain truck climbing lane): 65 percent of responses were favorable or neutral; 35 percent were unfavorable
- Feedback for the South Segment is also summarized in Figure 46





Figure 45: Middle Segment Feedback Summary









Figure 46: South Segment Feedback Summary





#### **ELECTED OFFICIALS FEEDBACK**

Elected officials were also given an opportunity to review study area improvement alternatives, with key feedback summarized below:

#### • Nicollet County Board

- o Improvements should emphasize roadway safety
- o Improvements at Marie Lane are desired given the proximity to Hoover Elementary
- o Improvements at Upper Lee Boulevard are desired given the proximity to Mankato Clinic
- o In favor of removing truck climbing lane on South Segment

#### North Mankato City Council

- o Improvements should be phased over time
- o Pedestrian-related improvements at Marie Lane are desired

# MAPO Policy Board

- o Improvements should be phased over time
- Suppor