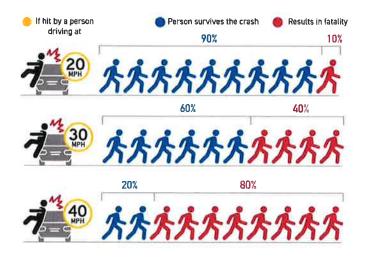

## **SPEED**

Research has shown that speeds a driver chooses to travel are a function primarily of roadway design, context, and congestion, not necessarily the posted speed limit. Higher speeds contribute to increased severity of vehicular crashes and increases the likelihood that a vehicle-pedestrian crash results in a fatality. At 20 miles per hour, there is a 90 percent chance a pedestrian survives a crash. At 30 miles per hour, there is a 60 percent chance a pedestrian survives a crash. At 40 miles per hour, there is just a 20 percent chance a pedestrian survives a crash. The posted speed on Lookout Drive varies from 55 miles per hour north of Carlson Drive, 45 miles per hour from Carlson Drive to southeast

Figure 33: Relationship Between Vehicle Speed and Pedestrian Survivability



of Carol Court, and 50 miles per hour from southeast of Carol Court to Lee Boulevard (lower) and the end of the study area.

In 2016, a formal speed study was completed for Lookout Drive around Commerce Drive, where the posted speed is 45 miles per hour. This study found the median speed was 43 miles per hour for southbound vehicles and 47 miles per hour for northbound vehicles. However, the 85<sup>th</sup> percentile speed (the speed which 85 percent of vehicles are traveling at or under) was 48 miles per hour for southbound vehicles and 53 miles per hour for northbound vehicles.



Since the 2016 speed study, the City of North Mankato has constructed dynamic speed display signs in the same area. These signs show drivers their speed and collect data for all passing vehicles. Data was pr