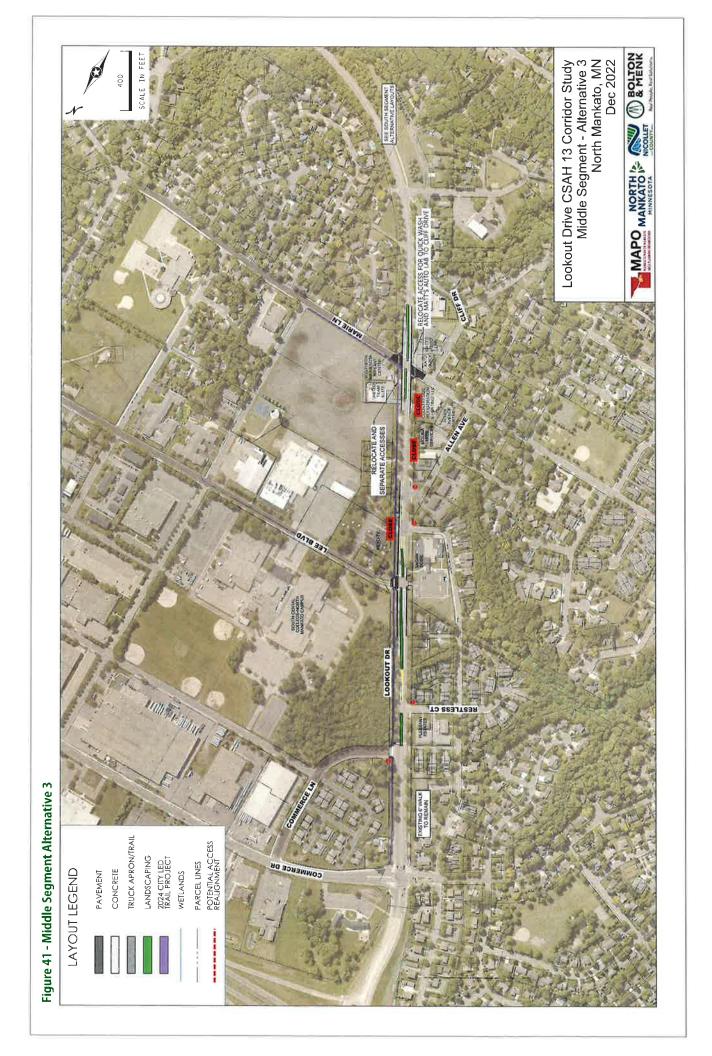

| Good          | Good           | Great         | Good          | 21     |
| Vehicle Safety                         | Good          | Great          | Great         | Fair          | 28     |
| Multimodal Facility Comfort and Safety | Great         | Great          | Great         | Good          | 24     |
| Environmental/Property Impacts         | Good          | Good           | Fair          | Good          | 12     |
| Cost and Maintenance                   | Fair          | Fair           | Fair          | Great         | 15     |
| Overall                                | Good          | Good           | Good          | Good          | 100    |
| Rank (For Segment)                     | 3rd (of 4)    | 2nd (of 4)     | 1st (of 4)    | 4th (of 4)    |        |



# SOUTH SEGMENT ALTERNATIVES – MARIE LANE TO LOWER LEE BOULEVARD

Two alternatives were developed for the south segment:

- Alternative 1: Remove truck climbing lane and add shared use path
- Alternative 2: Maintain truck climbing lane and add sidewalk

## ALTERNATIVE 1: REMOVE TRUCK CLIMBING LANE AND ADD SHARED USE PATH

This alternative would remove the existing northbound truck climbing lane, reallocating this space to add a 10 foot wide shared use path that is separated from travel lanes with a guardrail. This alternative is shown visually in **Figure 42**, and a technical summary is provided in **Table 14**.

Table 14: Performance Summary for South Segment Alternative 1

|                                        | abic I ii i cii | Court Comment Alternative 1- Multi-lies Trail