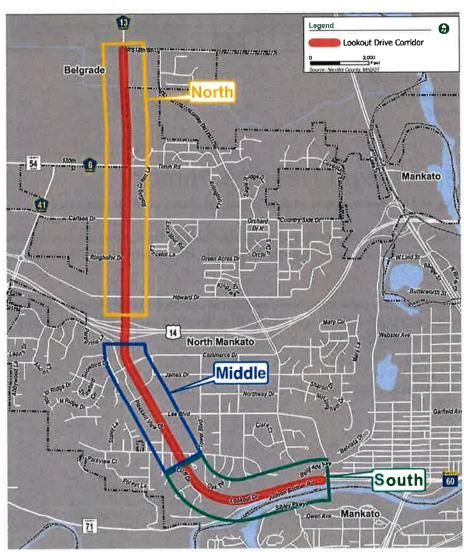

ed study found that traffic speeds above 50
  mph are common in the developed area of Lookout Drive near Commerce Drive.

# VII. Roadway Improvement Alternatives

Based on roadway performance under existing and projected traffic conditions, a set of roadway improvement alternatives was developed. Alternatives were developed to address issues related to study area roadway safety, traffic operations, and multimodal accommodations.

# CONCEPT DEVELOPMENT

#### **STUDY AREA SEGMENTATION**

The study area was divided into three segments to develop alternatives that best fit the surrounding land use and associated transportation needs. These segments are:

- North Segment: 512<sup>th</sup> Street to TH 14
   Middle Segment: TH 14 to Marie Lane
- South Segment: Marie Lane to Lower Lee Boulevard



Figure 36: Study Area Segments

#### TH 14 Interchange

Since the TH 14 interchange was recently reconstructed, no improvements were considered at this location. Traffic analysis completed throughout this study indicates good traffic flow and no safety issues that need to be addressed as part of improvements along Lookout Drive. Analysis also shows that single lane roundabouts at the TH 14 interchange can accommodate 2045 traffic demands.

There should be coordination with MnDOT regarding the future configuration of this interchange to ensure that potential changes to the Lookout Drive cross section are compatible with roundabout lane configurations at the TH 14 interchange.

#### **GENERAL ROADWAY IMPROVEMENT PHILOSOPHY**

Alternatives under consideration generally include some type of