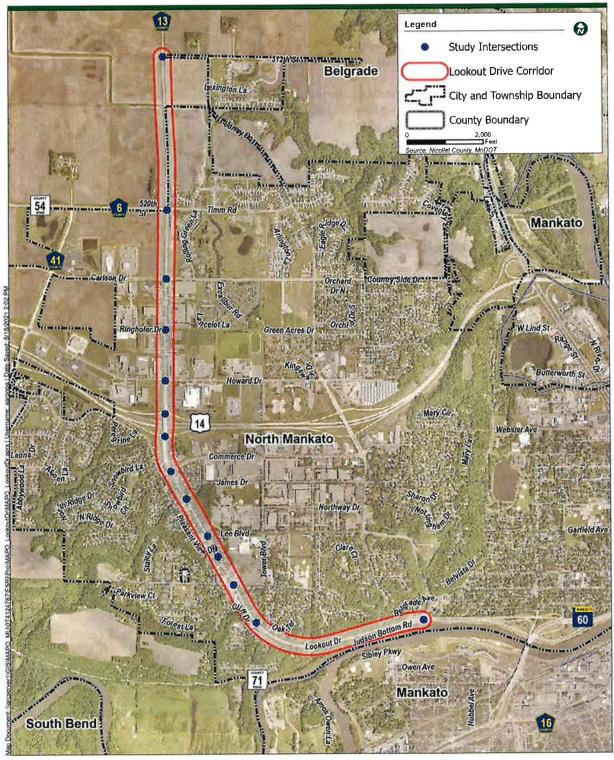

#### **9:15 a.m.** 7. Public Works

- a. CSAH 13 Concrete Overlay Project-National Concrete Pavement Award Presentation
- b. Consider Adoption of Final Report for Lookout Drive/CSAH 13 Corridor Study
- c. Consider MNDOT Agreement 1052224 & Resolution