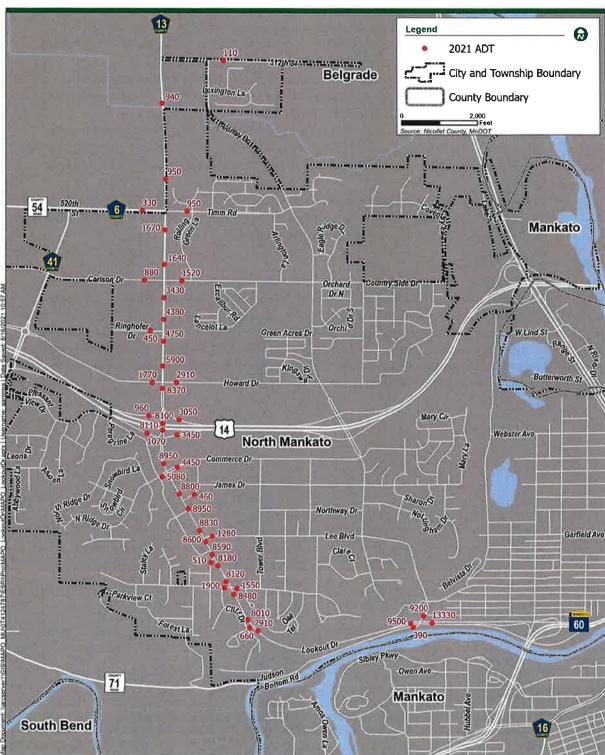

#### **9:15 a.m.** 7. Public Works

- a. CSAH 13 Concrete Overlay Project-National Concrete Pavement Award Presentation
- b. Consider Adoption of Final Report for Lookout Drive/CSAH 13 Corridor Study
- c. Consider MNDOT Agreement 1052224 & Resolution