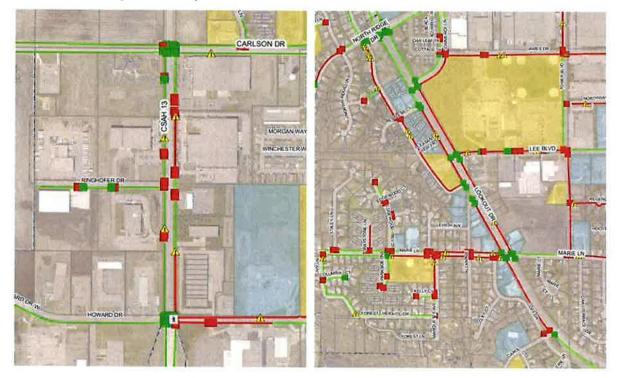

#### **9:15 a.m.** 7. Public Works

- a. CSAH 13 Concrete Overlay Project-National Concrete Pavement Award Presentation
- b. Consider Adoption of Final Report for Lookout Drive/CSAH 13 Corridor Study
- c. Consider MNDOT Agreement 1052224 & Resolution