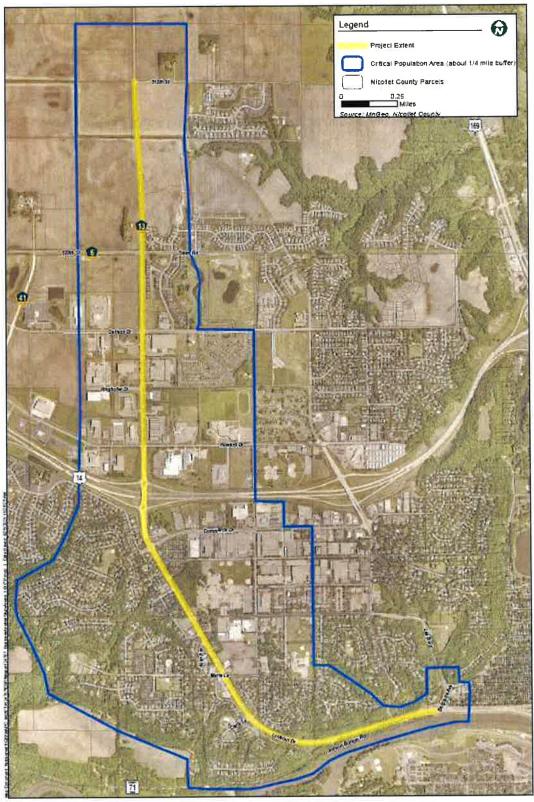

s area.
- This population is primarily white (86.5 percent), with 7.6 percent being Black, 2.8 percent Asian, and 3.7 percent Hispanic.
- Nearly sixty percent of the population has a 2-year, 4-year, or post graduate degree.
- Nearly 32 percent of the population lives in renter occupied housing; of renters, 50 percent spend more than 30 percent of their household income on rent.
- The median household income in this area is \$69,454. More than seven percent of the population falls below the poverty line.
- More than 27 percent of the population is under 18.
- Ten percent of the population has no internet access.
- Twenty-three percent of households have at least one person with a disability in the household.

Figure 9: Critical Population Boundary



Critical Population Area August 2021





Prepared by: Bolton & Menk, Inc. Lookout Drive Corridor Study

#### **AGE**

The population's age distribution is important as it affects travel demand, patterns, and behaviors. The age range for the MSA and the critical population is shown in **Figure 10**. Within the period from 2010 to 2018 in the MSA, the largest population increases occurred in the 35 to 44 and 65 to 74 age ranges. Those aged 20 to 24 represent the largest demographic group, despite a small decline over the past eight years. Those aged 18 to 34 comprise more than 27 percent of the total population.

The age of the population in the critical population boundary is illustrated in Figure 10 for 2010 and 2021 estimates. This shows that around 50 percent of the study area population is between ages 15 and 64, with the mo