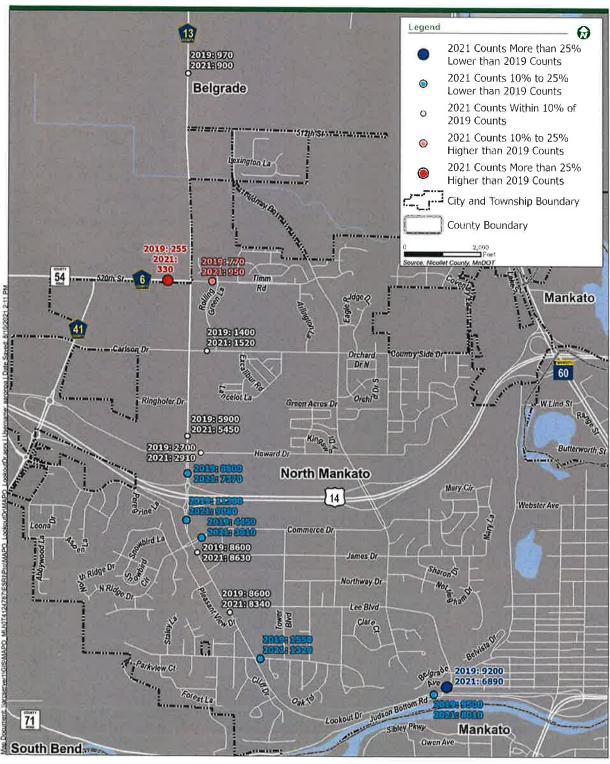

affic volumes are shown in Figure 26.

## **2021 TRAFFIC DATA USED FOR ANALYSIS**

Since traffic volumes are still being affected by COVID-19, some adjustments were applied to 2021 traffic data to better reflect a typical condition. Where 2021 counts were lower than 2019 counts, peak hour turning movement data was adjusted up to match 2019 traffic patterns. Where 2021 counts were higher than 2019 counts, the 2021 data was the basis for analysis. Some adjustments were also made to account for school-related traffic. The 2021 daily traffic data that was used as the basis for traffic analysis is shown in Figure 27.

Figure 25: Estimated 2021 ADT vs. 2019 MnDOT ADT



Lookout Drive/CSAH 13 Corridor Study Estimated 2021 ADT vs 2019 MnDOT ADT

North Mankato/Mankato Area Planning Organization





Figure 26: 2020 StreetLight Data ADT Estimates



Lookout Drive/CSAH 13 Corridor Study

2020 StreetLight Data ADT Estimates



North Mankato/Mankato Area Planning Organization

August 2021



Figure 27: 2021 ADT Used for Traffic Operations Analysis



Lookout Drive/CSAH 13 Corridor Study
North Mankato/Mankato Area Planning Organization

2021 ADT Used for Traffic Operations Analysis August 2021





#### **ORIGIN-DESTINATION ANALYSIS**

StreetLight Data origin-destination data was obtained for multiple locations along the Lookout Drive corridor to assess general study area traffic patterns and traffic flows. This analysis was performed for the following locations on the corridor, with results visualized in **Figure 28** through **Figure 31**.

- North of CSAH 6/Timm Road. Origin-destinati