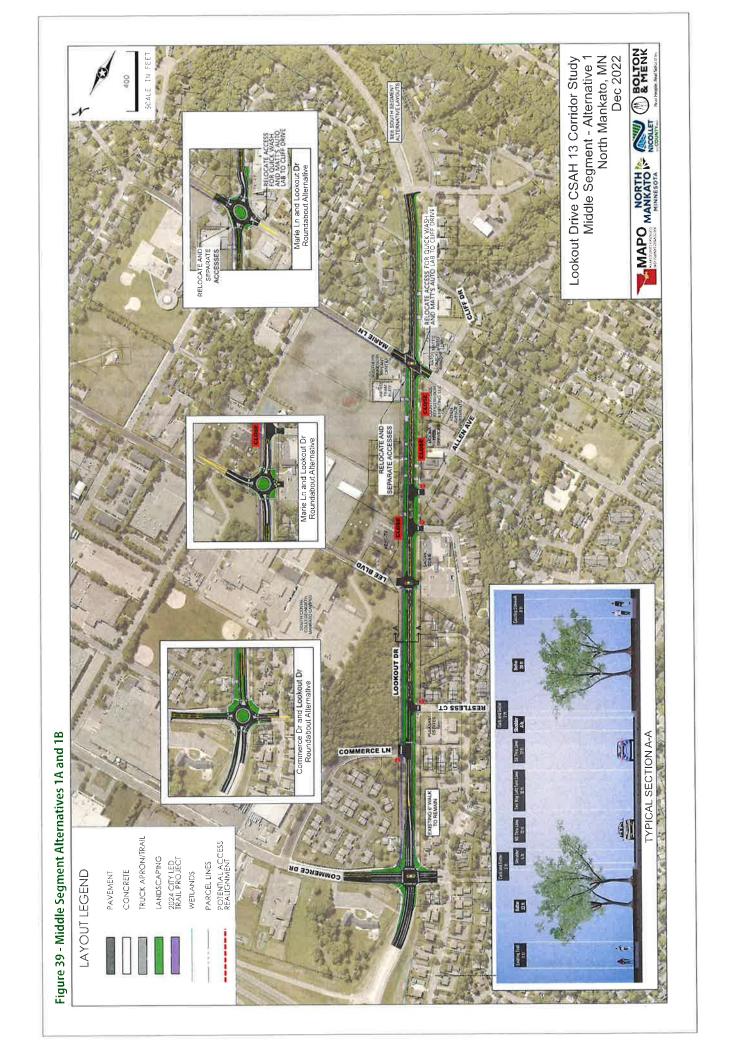

ntersection corners                                                                                                                                      |
| Cost and Maintenance                      | Fair        | Moves curblines in, reducing roadway footprint     Roadway realignments required at roundabouts                                                                                                                                                                     |
| Overall                                   |             | Good                                                                                                                                                                                                                                                                |



# ALTERNATIVE 2: ROAD DIET WITH RAISED MEDIAN AND ROUNDABOUT

This alternative would make the following changes, and is shown visually in Figure 40.

- Convert to one through lane in each travel direction with raised median
  - Raised median converts the following public roadway access points to right-in/right-out accesses
    - Commerce Lane, Restless Court, Pleasant View Drive, Allan Avenue
- Converts Commerce Drive, Upper Lee Boulevard, and Marie Lane to single lane roundabouts
- Access management

An overview of how this alternative performs related to all technical criteria is summarized in Table 11.

Table 11: Performance Summary for Middle Segment Alternative 2

|                                           | Middle      | Segment Alternative 2: 2-Lane Section With Roundabouts