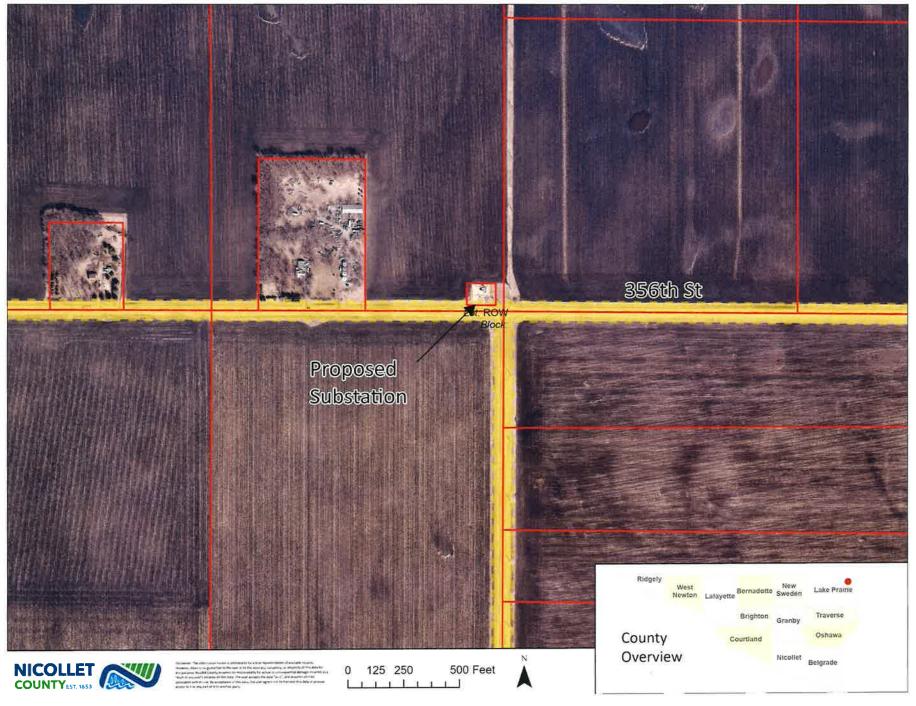

#### **REQUEST**

BENCO Electric Cooperative is requesting Conditional Use approval to expand an existing substation on 356<sup>th</sup> Street in Lake Prairie Township.

#### PROJECT PROPOSAL

The site contains an existing substation that has been operating since the 1960's. Due to load growth and aging equipment, BENCO would like to expand. The new substation would primarily serve the Rush River area in Sibley County, but also act as a backup for New Sweden and Traverse Townships.

#### **SURROUNDING LAND USE**

The surrounding land use is predominantly agricultural, with rural homes located at varying distances in all directions. All meet setbacks.