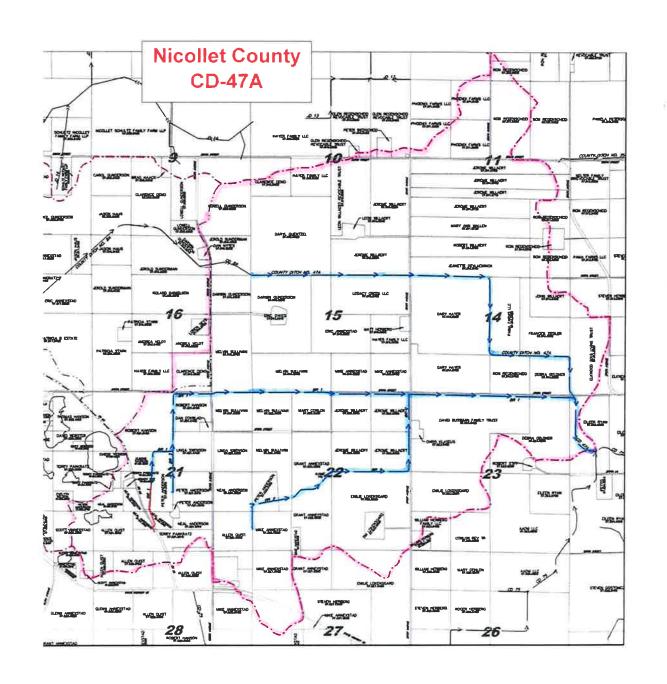

#### **Call Drainage Authority Meeting to Order: Chair Dranttel** 10:15 a.m.

- 1. Approval of Agenda
- 2. Approval of Consent Agenda:
  - a. November 22, 2022 Drainage Authority Minutes
- 3. Public Appearances
- 10:20 a.m. 4. Property and Public Services
  - a. Consider Findings for Approved Redeterminations for CD35A, CD65, and CD75
- 10:30 a.m. b. Final Public Hearing for Redeterminations for CD8A, CD39, CD47, CD78, CD78 L2 B4, CD82, CD84, and Recessed CD71
- 11:00 a.m. Adjourn Drainage Authority Meeting