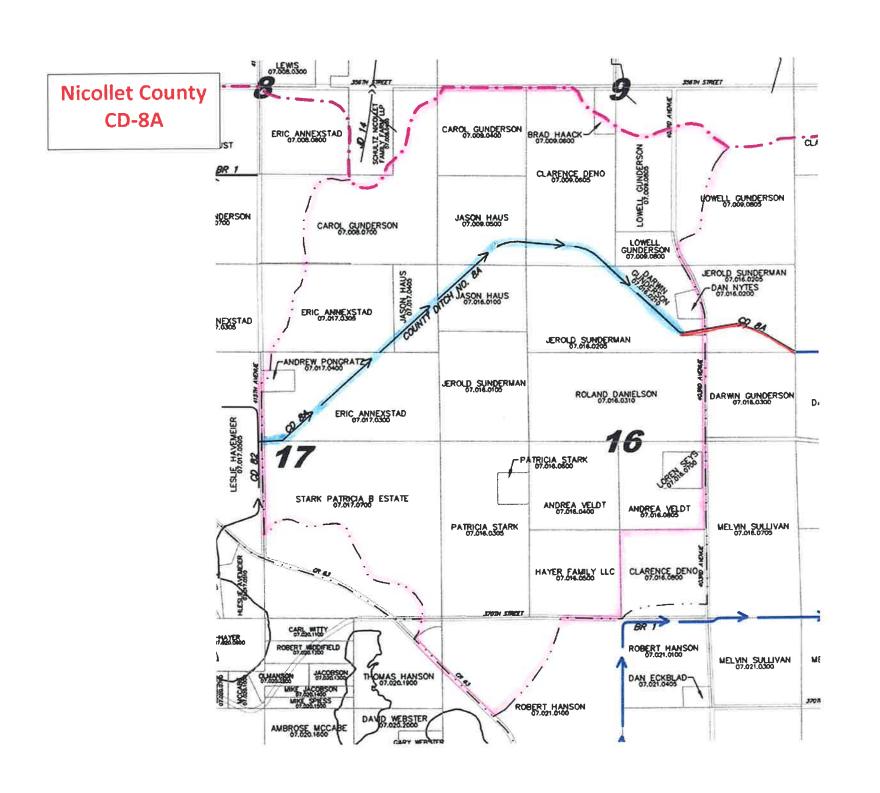

| <b>⊙</b> N/A                                                              |
| If yes, when? (provide year; mm/dd/yy if known)  Approved by County Attorney's Office:  ACTION REQUESTED:  Approval of the new benefits for said county ditches  FISCAL IMPACT: Other              | O Yes O No  O Yes O No  FUNDING                                    | <b>⊙</b> N/A                                                              |
| If yes, when? (provide year; mm/dd/yy if known)  Approved by County Attorney's Office:  ACTION REQUESTED:  Approval of the new benefits for said county ditches  FISCAL IMPACT: Other (Select One) | O Yes O No  O Yes O No  FUNDING Drainage Authority Dollars = Grant | ● N/A                                                                     |



|                                                                   |               |                            | 1               |                    |                     |                        |                                                                |                                                                  |                                                                   |                                                                     |                                             |                                               |                              | Estimated                                                                                                         |
|-------------------------------------------------------------------|---------------|-