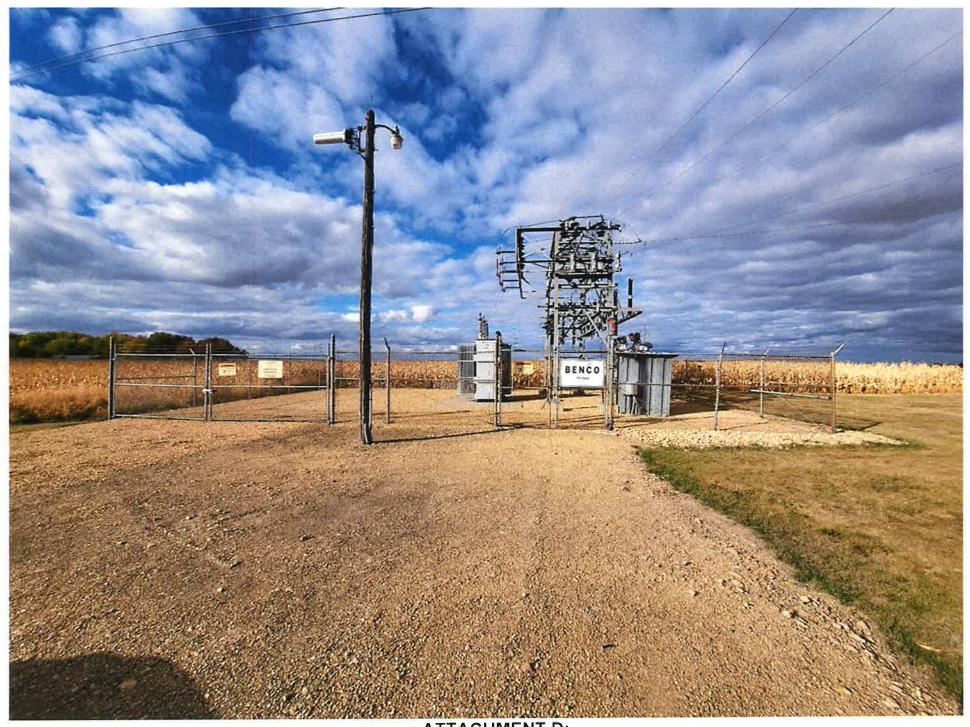

#### PROJECT PROPOSAL

The site contains an existing substation that has been operating since the 1960's. Due to load growth and aging equipment, BENCO would like to expand. The new substation would primarily serve the Rush River area in Sibley County, but also act as a backup for New Sweden and Traverse Townships.