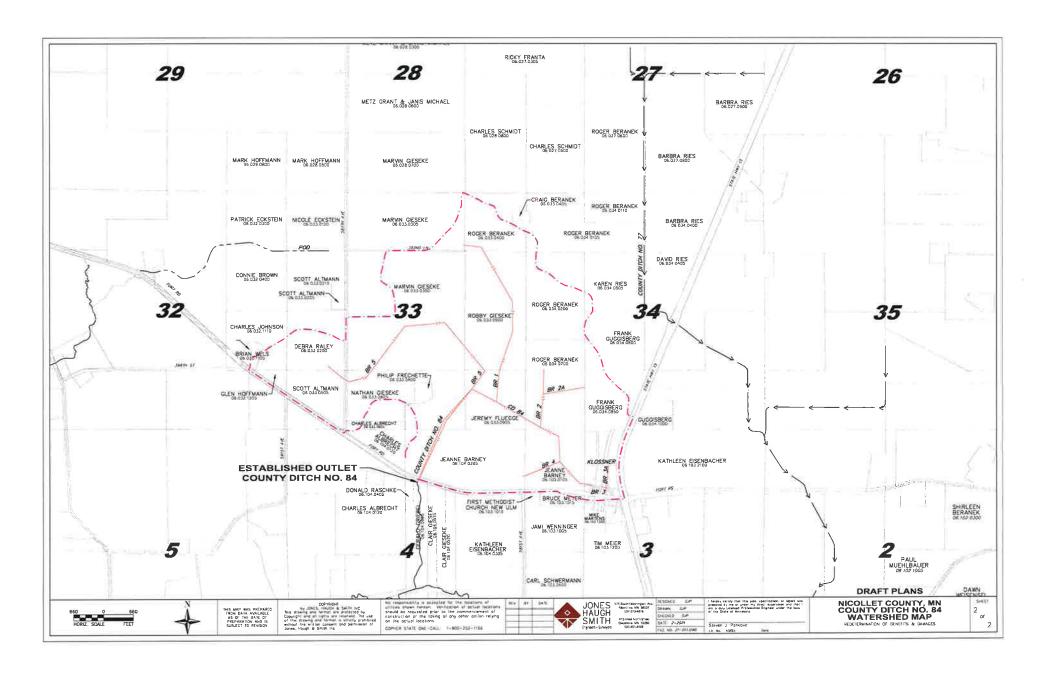

#### **Call Drainage Authority Meeting to Order: Chair Dranttel** 10:15 a.m.

- 1. Approval of Agenda
- 2. Approval of Consent Agenda:
  - a. November 22, 2022 Drainage Authority Minutes
- 3. Public Appearances
- 10:20 a.m. 4. Property and Public Services
  - a. Consider Findings for Approved Redeterminations for CD35A, CD65, and CD75
- 10:30 a.m. b. Final Public Hearing for Redeterminations for CD8A, CD39, CD47, CD78, CD78 L2 B4, CD82, CD84, and Recessed CD71
- 11:00 a.m. Adjourn Drainage Authority Meeting