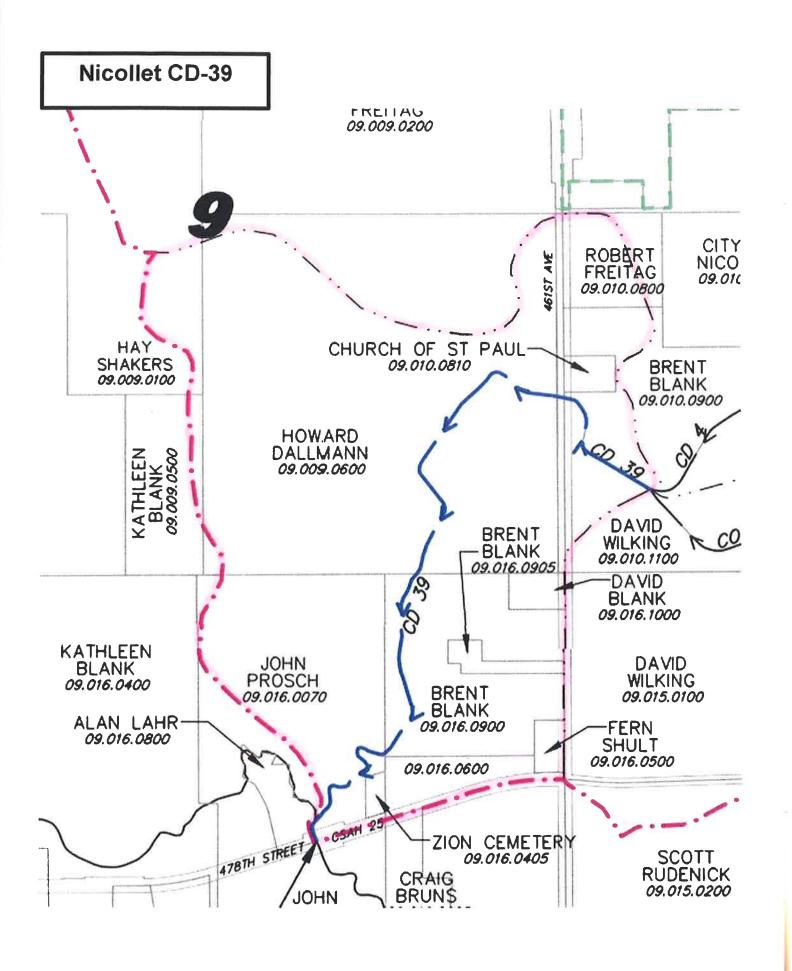

#### **Call Drainage Authority Meeting to Order: Chair Dranttel** 10:15 a.m.

- 1. Approval of Agenda
- 2. Approval of Consent Agenda:
  - a. November 22, 2022 Drainage Authority Minutes
- 3. Public Appearances
- 10:20 a.m. 4. Property and Public Services
  - a. Consider Findings for Approved Redeterminations for CD35A, CD65, and CD75
- 10:30 a.m. b. Final Public Hearing for Redeterminations for CD8A, CD39, CD47, CD78, CD78 L2 B4, CD82, CD84, and Recessed CD71
- 11:00 a.m. Adjourn Drainage Authority Meeting