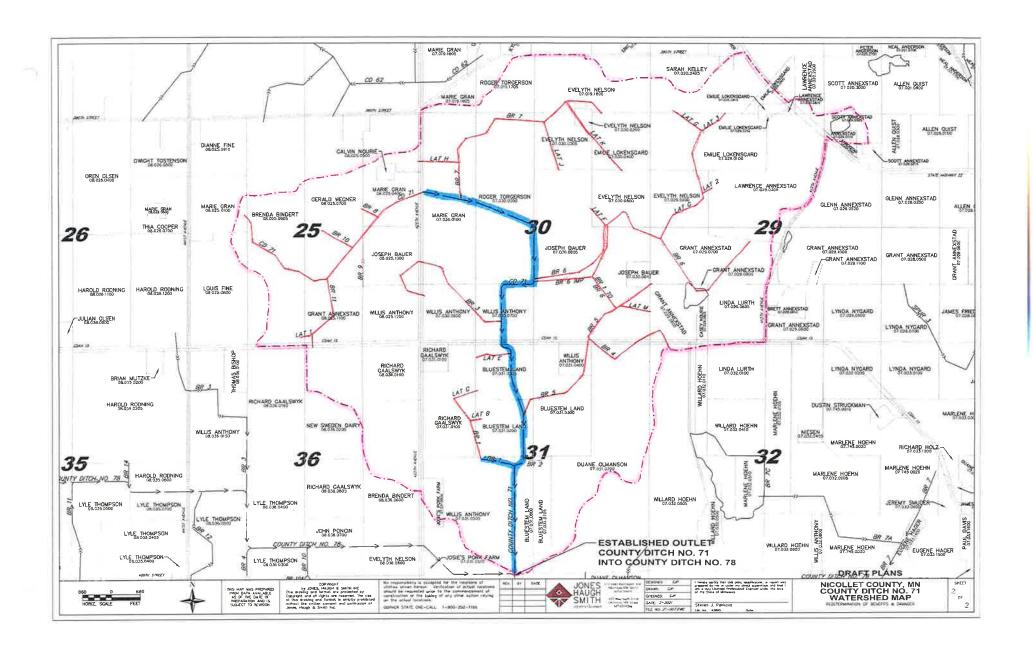

#### **Call Drainage Authority Meeting to Order: Chair Dranttel** 10:15 a.m.

- 1. Approval of Agenda
- 2. Approval of Consent Agenda:
  - a. November 22, 2022 Drainage Authority Minutes
- 3. Public Appearances
- 10:20 a.m. 4. Property and Public Services
  - a. Consider Findings for Approved Redeterminations for CD35A, CD65, and CD75
- 10:30 a.m. b. Final Public Hearing for Redeterminations for CD8A, CD39, CD47, CD78, CD78 L2 B4, CD82, CD84, and Recessed CD71
- 11:00 a.m. Adjourn Drainage Authority Meeting