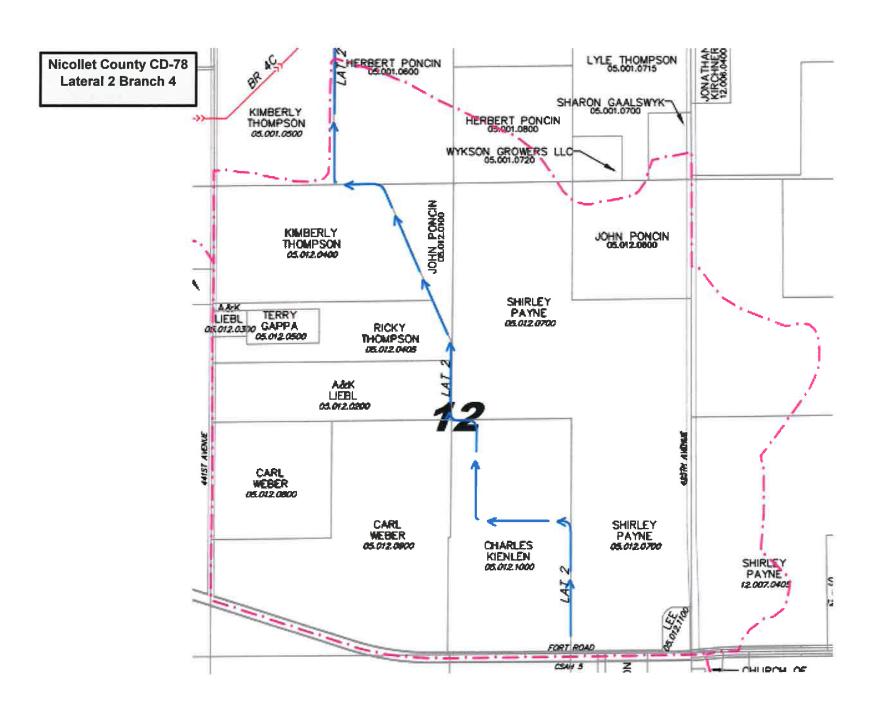

#### **Call Drainage Authority Meeting to Order: Chair Dranttel** 10:15 a.m.

- 1. Approval of Agenda
- 2. Approval of Consent Agenda:
  - a. November 22, 2022 Drainage Authority Minutes
- 3. Public Appearances
- 10:20 a.m. 4. Property and Public Services
  - a. Consider Findings for Approved Redeterminations for CD35A, CD65, and CD75
- 10:30 a.m. b. Final Public Hearing for Redeterminations for CD8A, CD39, CD47, CD78, CD78 L2 B4, CD82, CD84, and Recessed CD71
- 11:00 a.m. Adjourn Drainage Authority Meeting