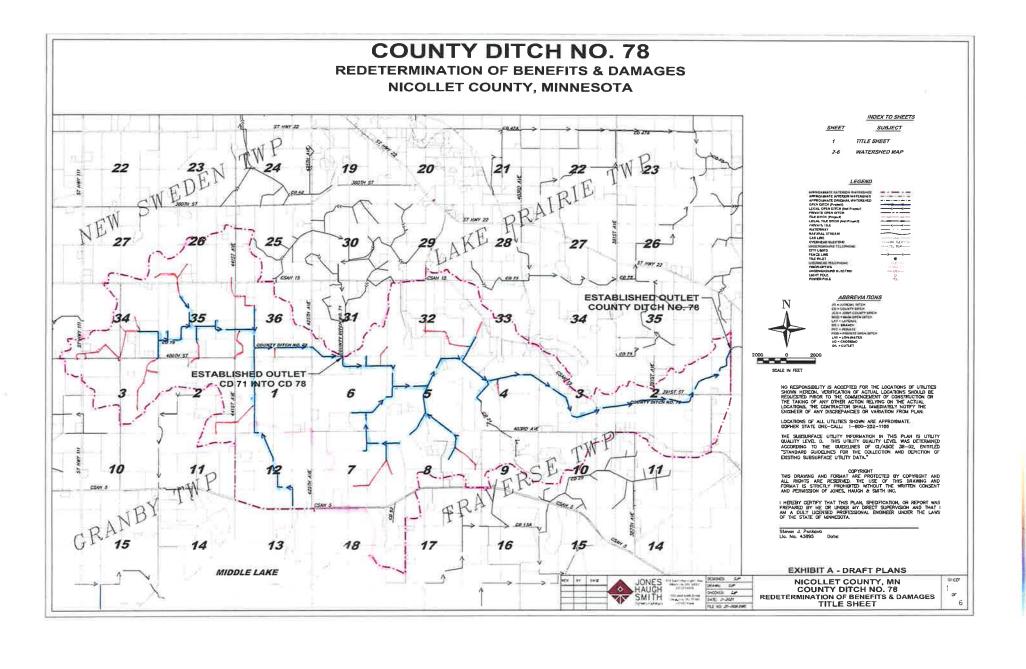

#### **Call Drainage Authority Meeting to Order: Chair Dranttel** 10:15 a.m.

- 1. Approval of Agenda
- 2. Approval of Consent Agenda:
  - a. November 22, 2022 Drainage Authority Minutes
- 3. Public Appearances
- 10:20 a.m. 4. Property and Public Services
  - a. Consider Findings for Approved Redeterminations for CD35A, CD65, and CD75
- 10:30 a.m. b. Final Public Hearing for Redeterminations for CD8A, CD39, CD47, CD78, CD78 L2 B4, CD82, CD84, and Recessed CD71
- 11:00 a.m. Adjourn Drainage Authority Meeting