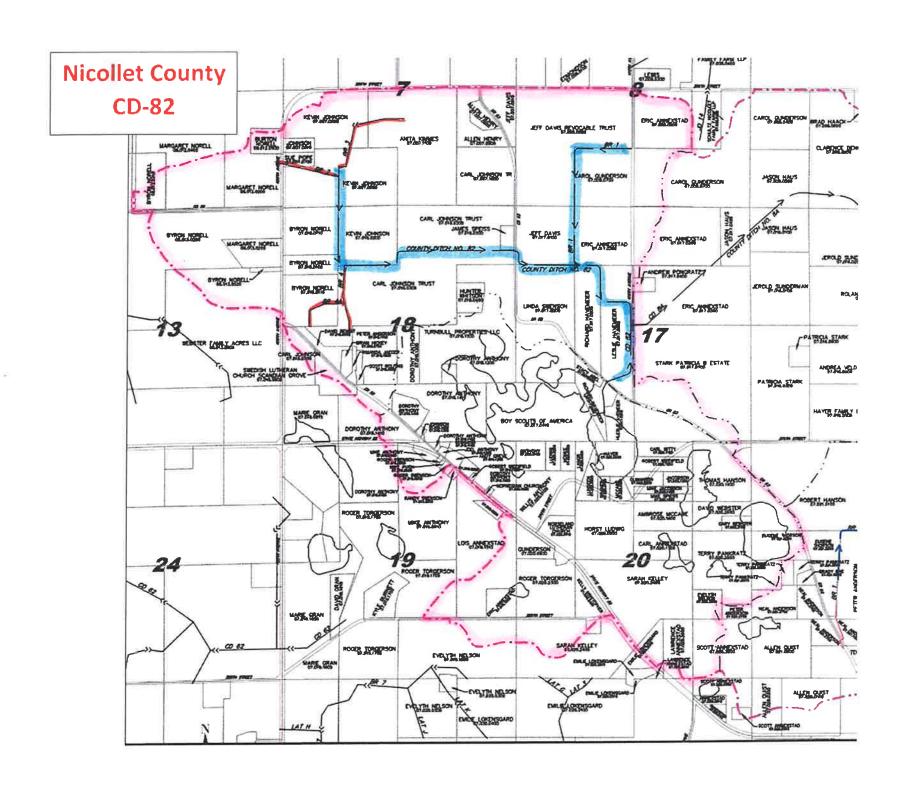

#### **Call Drainage Authority Meeting to Order: Chair Dranttel** 10:15 a.m.

- 1. Approval of Agenda
- 2. Approval of Consent Agenda:
  - a. November 22, 2022 Drainage Authority Minutes
- 3. Public Appearances
- 10:20 a.m. 4. Property and Public Services
  - a. Consider Findings for Approved Redeterminations for CD35A, CD65, and CD75
- 10:30 a.m. b. Final Public Hearing for Redeterminations for CD8A, CD39, CD47, CD78, CD78 L2 B4, CD82, CD84, and Recessed CD71
- 11:00 a.m. Adjourn Drainage Authority Meeting