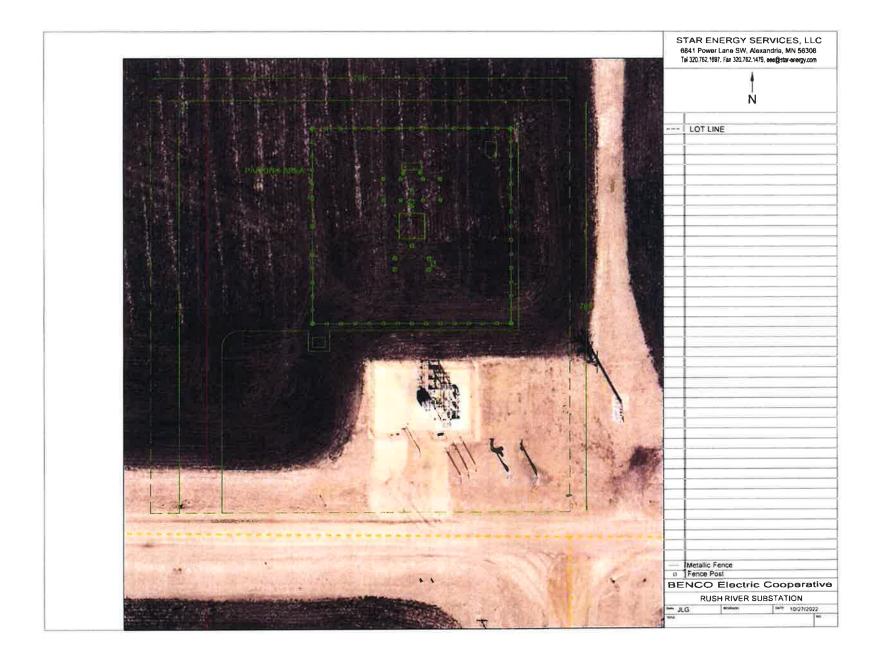

#### **REQUEST**

BENCO Electric Cooperative is requesting Conditional Use approval to expand an existing substation on 356<sup>th</sup> Street in Lake Prairie Township.

#### PROJECT PROPOSAL

The site contains an existing substation that has been operating since the 1960's. Due to load growth and aging equipment, BENCO would like to expand. The new substation would primarily serve the Rush River area in Sibley County, but also act as a backup for New Sweden and Traverse Townships.

The current site does not have a Conditional Use Permit as it predates the requirement to obtain one. Variance PLN22-16 was granted in October to reduce the minimum lot size from 3.5 acres to 2 acres. With the inclusion of the variance, the proposal may be Conditionally permitted.

#### **SURROUNDING LAND USE**

The surrounding land use is predominantly agricultural, with rural homes located at varying distances in all directions. All meet setbacks.